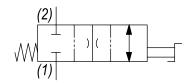

#### **OPERATION**

The DE-M2G when rotated clockwise (fully closed position) blocks flow from (1) to (2) and (2) to (1). When rotated counterclockwise (fully open position), the cartridge allows flow from (1) to (2) and (2) to (1).

## **HYDRAULIC SYMBOL**

May be used as a metering product. Valve has approximately 3.5 turns of adjustment from fully open to fully closed. See Chart for fully open pressure drop.