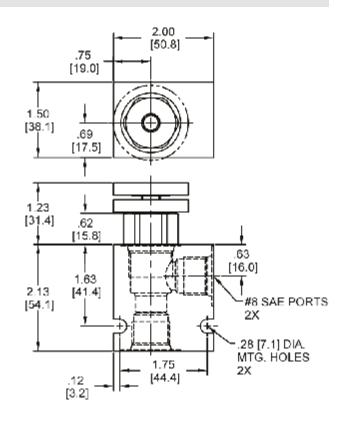

|
| Operating Fluid Media              | General Purpose Hydraulic Fluid |
| Cartridge Torque Requirements      | 30 ft-lbs (40.6 Nm)             |
| Cavity                             | DELTA 2W                        |
| Cavity Form Tool (Finishing)       | 40500000                        |
| Seal Kit                           | 21191202                        |
|                                    |                                 |

WARNING: the specifications/application data shown in our catalogs and data sheets are intended only as a general guide for the product described (herein). Any specific application should not be undertaken without independent study, evaluation, and testing for suitability.



mail: delta@delta-power.com • www.delta-power.com

### **DIMENSIONS**





Body Weight: .47 lbs (.21 kg)

## **ORDERING INFORMATION**



Note: use screen only if flow direction is from (1) to (2).

Viton, Knob, Screen WK

WARNING: the specifications/application data shown in our catalogs and data sheets are intended only as a general guide for the product described (herein). Any specific application should not be undertaken without independent study, evaluation, and testing for suitability.