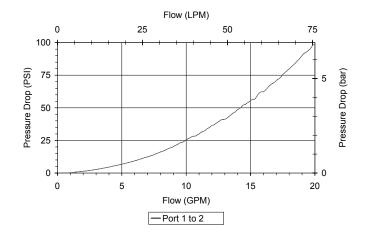

## **HYDRAULIC SYMBOL**

May be used as a metering product. Valve has approximately 3.5 turns of adjustment from fully open to fully closed. See Chart for fully open pressure drop.

# **PERFORMANCE**

Actual Test Data (Cartridge Only)

4484 Boeing Drive Rockford, IL 61109 • USA • Phone +1 (815) 397-6628 • Fax +1 (815) 397-2526

| VALVE SPECIFICATIONS               |                                 |
|------------------------------------|---------------------------------|
| Nominal Flow                       | 20 GPM (76 LPM)                 |
| Rated Operating Pressure           | 3000 PSI (207 bar)              |
| Typical Internal Leakage (150 SSU) | 5 cu/in per min (82 ml/min)     |
| Viscosity Range                    | 36 to 3000 SSU (3 to 647 cSt)   |
| Filtration                         | ISO 18/16/13                    |
| Media Operating Temp. Range        | -40° to 250°F (-40° to 120°C)   |
| Weight                             | .27 lbs (.12 kg)                |
| Operating Fluid Media              | General Purpose Hydraulic Fluid |
| Cartridge Torque Requirements      | 30 ft-lbs (40.6 Nm)             |
| Cavity                             | DELTA 2W                        |
| Cavity Form Tool (Finishing)       | 40500000                        |
| Seal Kit                           | 21191202                        |
|                                    |                                 |