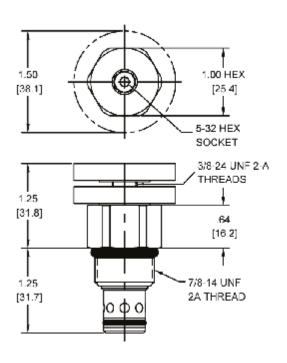

|
| Operating Fluid Media              | General Purpose Hydraulic Fluid |
| Cartridge Torque Requirements      | 30 ft-lbs (40.6 Nm)             |
| Cavity                             | DELTA 2W                        |
| Cavity Form Tool (Finishing)       | 40500000                        |
| Seal Kit                           | 21191202                        |
|                                    |                                 |

WARNING: the specifications/application data shown in our catalogs and data sheets are intended only as a general guide for the product described (herein). Any specific application should not be undertaken without independent study, evaluation, and testing for suitability.



mail: delta@delta-power.com • www.delta-power.com

### **DIMENSIONS**





Body Weight: .47 lbs (.21 kg)

## **ORDERING INFORMATION**



Note: use screen only if flow direction is from (1) to (2).

Viton, Knob, Screen WK

WARNING: the specifications/application data shown in our catalogs and data sheets are intended only as a general guide for the product described (herein). Any specific application should not be undertaken without independent study, evaluation, and testing for suitability.