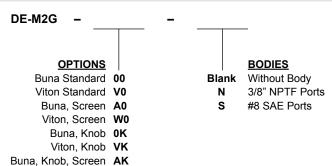

## **ORDERING INFORMATION**

Note: use screen only if flow direction is from (1) to (2).

Viton, Knob, Screen WK

WARNING: the specifications/application data shown in our catalogs and data sheets are intended only as a general guide for the product described (herein). Any specific application should not be undertaken without independent study, evaluation, and testing for suitability.