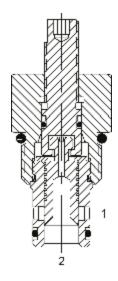

## DESCRIPTION

10 size, 7/8-14 thread, "Delta" series, manual rotary spool valve, 2 way normally closed.

#### **OPERATION**

The DE-M2G when rotated clockwise (fully closed position) blocks flow from (1) to (2) and (2) to (1). When rotated counterclockwise (fully open position), the cartridge allows flow from (1) to (2) and (2) to (1).

## **FEATURES**

- · Hardened parts for long life.
- · Industry common cavity.