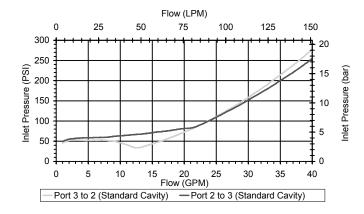

## **PERFORMANCE**

Actual Test Data (Cartridge Only)

| VALVE SPECIFICATIONS          |                                  |
|-------------------------------|----------------------------------|
| Nominal Flow                  | 40 GPM (151 LPM)                 |
| Rated Operating Pressure      | 3500 PSI (241 bar)               |
| Viscosity Range               | 36 to 3000 SSU (3 to 647 cSt)    |
| Filtration                    | ISO 18/16/13                     |
| Media Operating Temp. Range   | -40° to 250°F (-40° to 120°C)    |
| Weight                        | .65 lbs (.29 kg)                 |
| Operating Fluid Media         | General Purpose Hydraulic Fluid  |
| Cartridge Torque Requirements | 90 ft-lbs (122 Nm)               |
| Cavity                        | SUPER 3WS                        |
| Cavity Form Tool (Finishing)  | 40500021                         |
| Seal Kit                      | 21191409                         |
| Seat Ratio                    | Area of the pilot is 2 times     |
|                               | the area of the seat at Port (3) |