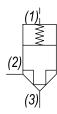

#### **OPERATION**

The SL-PLC with an orifice between ports (3) and (1) maintains a constant flow rate from (3) regardless of load pressure changes in the system upstream of (3), or in the bypass leg at (2) as long as pressure at (2) is less than (1). Used for basic bidirectional blocking applications.

### **HYDRAULIC SYMBOL**