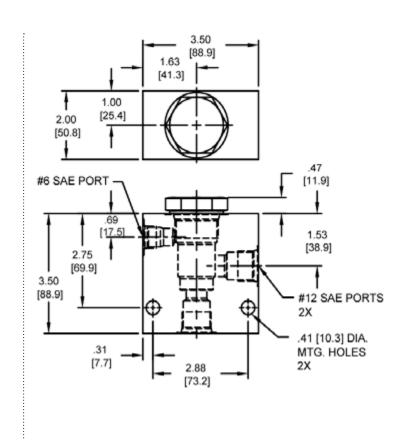

al Purpose Hydraulic Fluid  |
| Cartridge Torque Requirements | 90 ft-lbs (122 Nm)               |
| Cavity                        | SUPER 3WS                        |
| Cavity Form Tool (Finishing)  | 40500021                         |
| Seal Kit                      | 21191409                         |
| Seat Ratio                    | Area of the pilot is 2 times     |
|                               | the area of the seat at Port (3) |





WARNING: the specifications/application data shown in our catalogs and data sheets are intended only as a general guide for the product described (herein). Any specific application should not be undertaken without independent study, evaluation, and testing for suitability.



mail: delta@delta-power.com • www.delta-power.com

#### **DIMENSIONS**





Body Weight: 1.89 lbs (.86 kg)

# **ORDERING INFORMATION**



WARNING: the specifications/application data shown in our catalogs and data sheets are intended only as a general guide for the product described (herein). Any specific application should not be undertaken without independent study, evaluation, and testing for suitability.