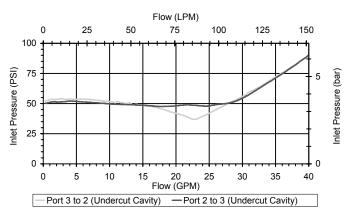

## **PERFORMANCE**

Actual Test Data (Cartridge Only)

| VALVE SPECIFICATIONS          |                                  |
|-------------------------------|----------------------------------|
| Nominal Flow                  | 40 GPM (151 LPM)                 |
| Rated Operating Pressure      | 3500 PSI (241 bar)               |
| Viscosity Range               | 36 to 3000 SSU (3 to 647 cSt)    |
| Filtration                    | ISO 18/16/13                     |
| Media Operating Temp. Range   | -40° to 250°F (-40° to 120°C)    |
| Weight                        | .65 lbs (.29 kg)                 |
| Operating Fluid Media         | General Purpose Hydraulic Fluid  |
| Cartridge Torque Requirements | 90 ft-lbs (122 Nm)               |
| Cavity                        | SUPER 3WS                        |
| Cavity Form Tool (Finishing)  | 40500021                         |
| Seal Kit                      | 21191409                         |
| Seat Ratio                    | Area of the pilot is 2 times     |
|                               | the area of the seat at Port (3) |