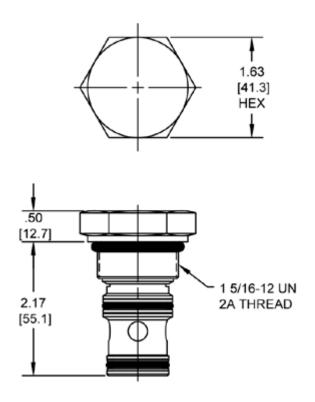

### **DESCRIPTION**

16 size, 1 5/16-12 thread, "Super" series, logic valve.

#### **DIMENSIONS**

Body Weight: 1.89 lbs (.86 kg)