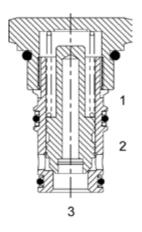

### **DESCRIPTION**

16 size, 1 5/16-12 thread, "Super" series, logic valve.

#### **DIMENSIONS**

Body Weight: 1.89 lbs (.86 kg)