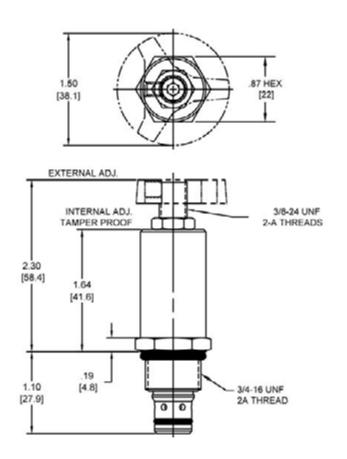

| .31 lbs (.14 kg)                |
| Operating Fluid Media         | General Purpose Hydraulic Fluid |
| Cartridge Torque Requirements | 25 ft-lbs (34 Nm)               |
| Cavity                        | POWER 2W                        |
| Cavity Form Tool (Finishing)  | 40500005                        |
| Seal Kit                      | 21191100                        |
|                               |                                 |

WARNING: the specifications/application data shown in our catalogs and data sheets are intended only as a general guide for the product described (herein). Any specific application should not be undertaken without independent study, evaluation, and testing for suitability.



mail: delta@delta-power.com • www.delta-power.com

## **DIMENSIONS**





Body Weight: .39 lbs (.18 kg)

## **ORDERING INFORMATION**



Tamper Proof
Fill in 4 Digit Pressure Setting Example: 0500 - 500 PSI

WARNING: the specifications/application data shown in our catalogs and data sheets are intended only as a general guide for the product described (herein). Any specific application should not be undertaken without independent study, evaluation, and testing for suitability.