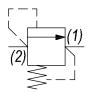

## **OPERATION**

The PB-RWA blocks flow from (2) to (1) until sufficient pressure is present at (2) to force the poppet to open and allow metered flow from (2) to (1). The cartridge offers smooth transition in response to load changes in common hydraulic circuits.

# **HYDRAULIC SYMBOL**

Pressure at port (1) must not exceed 2500 PSI.