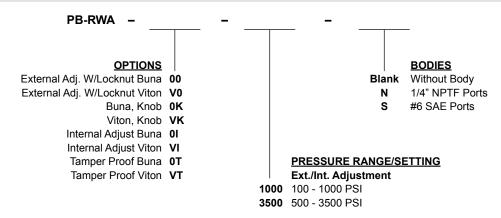

## **ORDERING INFORMATION**

Tamper Proof
Fill in 4 Digit Pressure Setting Example: 0500 - 500 PSI

WARNING: the specifications/application data shown in our catalogs and data sheets are intended only as a general guide for the product described (herein). Any specific application should not be undertaken without independent study, evaluation, and testing for suitability.