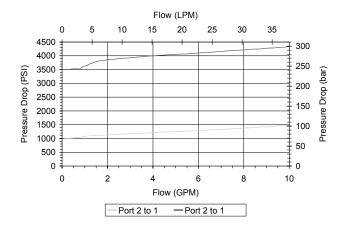

## **PERFORMANCE**

Actual Test Data (Cartridge Only)

| VALVE SPECIFICATIONS          |                                 |
|-------------------------------|---------------------------------|
| Nominal Flow                  | 6 GPM (23 LPM)                  |
| Rated Operating Pressure      | 3500 PSI (241 bar)              |
| Viscosity Range               | 36 to 3000 SSU (3 to 647 cSt)   |
| Filtration                    | ISO 18/16/13                    |
| Media Operating Temp. Range   | -40° to 250°F (-40° to 120°C)   |
| Weight                        | .31 lbs (.14 kg)                |
| Operating Fluid Media         | General Purpose Hydraulic Fluid |
| Cartridge Torque Requirements | 25 ft-lbs (34 Nm)               |
| Cavity                        | POWER 2W                        |
| Cavity Form Tool (Finishing)  | 40500005                        |
| Seal Kit                      | 21191100                        |
|                               |                                 |