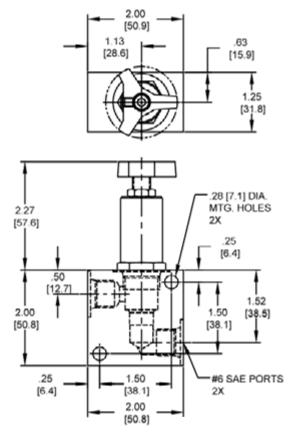

| .31 lbs (.14 kg)                |
| Operating Fluid Media         | General Purpose Hydraulic Fluid |
| Cartridge Torque Requirements | 25 ft-lbs (34 Nm)               |
| Cavity                        | POWER 2W                        |
| Cavity Form Tool (Finishing)  | 40500005                        |
| Seal Kit                      | 21191100                        |
|                               |                                 |

WARNING: the specifications/application data shown in our catalogs and data sheets are intended only as a general guide for the product described (herein). Any specific application should not be undertaken without independent study, evaluation, and testing for suitability.



mail: delta@delta-power.com • www.delta-power.com

## **DIMENSIONS**





Body Weight: .39 lbs (.18 kg)

## **ORDERING INFORMATION**



Tamper Proof
Fill in 4 Digit Pressure Setting Example: 0500 - 500 PSI

WARNING: the specifications/application data shown in our catalogs and data sheets are intended only as a general guide for the product described (herein). Any specific application should not be undertaken without independent study, evaluation, and testing for suitability.