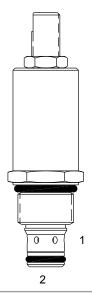

# **DESCRIPTION**

8 size, 3/4-16 thread, "Power" series, direct acting relief valve.

#### **FEATURES**

- Hardened parts for long life.
- Industry common cavity.