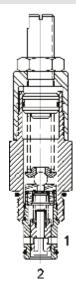

### **DESCRIPTION**

10 size, 7/8-14 thread, "Delta" series, pilot operated relief valve with reverse flow.

#### **OPERATION**

The DE-RVR blocks flow from (2) to (1) until sufficient pressure is present at (2) to force the pilot stage open, allowing the main stage to shift, opening (2) to (1). The relief flow path is from (2) to (1). Free reverse flow, from (1) to (2), occurs when the pressure at (1) is at least 10 PSI (.7 bar) higher than at port (2).