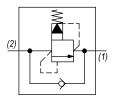

#### **OPERATION**

The DE-RVR blocks flow from (2) to (1) until sufficient pressure is present at (2) to force the pilot stage open, allowing the main stage to shift, opening (2) to (1). The relief flow path is from (2) to (1). Free reverse flow, from (1) to (2), occurs when the pressure at (1) is at least 10 PSI (.7 bar) higher than at port (2).

# **HYDRAULIC SYMBOL**

Consult Chart for flow capacity port (1) to (2).