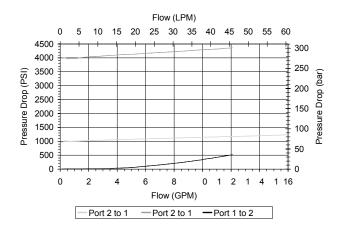

# **HYDRAULIC SYMBOL**

Consult Chart for flow capacity port (1) to (2).

### **PERFORMANCE**

Actual Test Data (Cartridge Only)

| VALVE SPECIFICATIONS          |                                 |
|-------------------------------|---------------------------------|
| Nominal Flow                  | 15 GPM (57 LPM)                 |
| Rated Operating Pressure      | 4000 PSI (276 bar)              |
| Viscosity Range               | 36 to 3000 SSU (3 to 647 cSt)   |
| Filtration                    | ISO 18/16/13                    |
| Media Operating Temp. Range   | -40° to 250°F (-40° to 120°C)   |
| Weight                        | .56 lbs (.25 kg)                |
| Operating Fluid Media         | General Purpose Hydraulic Fluid |
| Cartridge Torque Requirements | 30 ft-lbs (40.6 Nm)             |
| Cavity                        | DELTA 2W                        |
| Cavity Form Tool (Finishing)  | 40500000                        |
| Seal Kit                      | 21191200                        |
|                               |                                 |