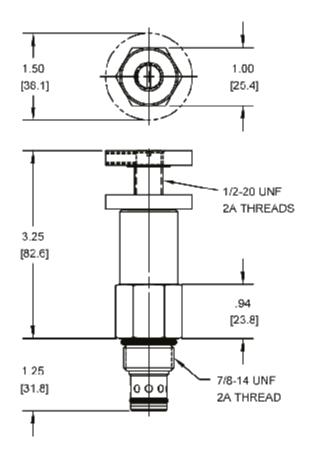

50°F (-40° to 120°C)   |
| Weight                        | .56 lbs (.25 kg)                |
| Operating Fluid Media         | General Purpose Hydraulic Fluid |
| Cartridge Torque Requirements | 30 ft-lbs (40.6 Nm)             |
| Cavity                        | DELTA 2W                        |
| Cavity Form Tool (Finishing)  | 40500000                        |
| Seal Kit                      | 21191200                        |
|                               |                                 |

WARNING: the specifications/application data shown in our catalogs and data sheets are intended only as a general guide for the product described (herein). Any specific application should not be undertaken without independent study, evaluation, and testing for suitability.



#### **DIMENSIONS**





Body Weight: .47 lbs (.21 kg)

# **ORDERING INFORMATION**



WARNING: the specifications/application data shown in our catalogs and data sheets are intended only as a general guide for the product described (herein). Any specific application should not be undertaken without independent study, evaluation, and testing for suitability.