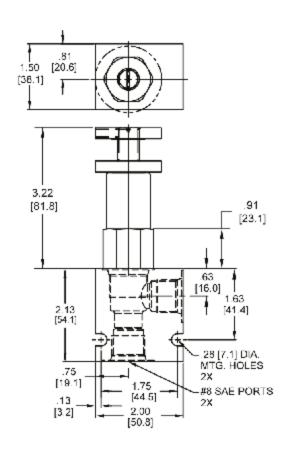

°F (-40° to 120°C)   |
| Weight                        | .56 lbs (.25 kg)                |
| Operating Fluid Media         | General Purpose Hydraulic Fluid |
| Cartridge Torque Requirements | 30 ft-lbs (40.6 Nm)             |
| Cavity                        | DELTA 2W                        |
| Cavity Form Tool (Finishing)  | 40500000                        |
| Seal Kit                      | 21191200                        |
|                               |                                 |

WARNING: the specifications/application data shown in our catalogs and data sheets are intended only as a general guide for the product described (herein). Any specific application should not be undertaken without independent study, evaluation, and testing for suitability.



#### **DIMENSIONS**





Body Weight: .47 lbs (.21 kg)

# **ORDERING INFORMATION**



WARNING: the specifications/application data shown in our catalogs and data sheets are intended only as a general guide for the product described (herein). Any specific application should not be undertaken without independent study, evaluation, and testing for suitability.