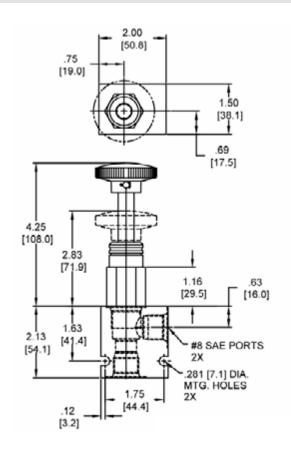

| .57 lbs (.26 kg)                |
| Operating Fluid Media         | General Purpose Hydraulic Fluid |
| Cartridge Torque Requirements | 30 ft-lbs (40.6 Nm)             |
| Cavity                        | DELTA 2W                        |
| Cavity Form Tool (Finishing)  | 40500000                        |
| Seal Kit                      | 21191200                        |
|                               |                                 |

WARNING: the specifications/application data shown in our catalogs and data sheets are intended only as a general guide for the product described (herein). Any specific application should not be undertaken without independent study, evaluation, and testing for suitability.



mail: delta@delta-power.com • www.delta-power.com

#### **DIMENSIONS**





Body Weight: .47 lbs (21 kg)

### **ORDERING INFORMATION**



WARNING: the specifications/application data shown in our catalogs and data sheets are intended only as a general guide for the product described (herein). Any specific application should not be undertaken without independent study, evaluation, and testing for suitability.