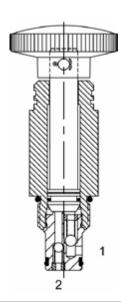

# **DESCRIPTION**

10 size, 7/8-14 thread, "Delta" series, cartridge type, plunger hand pump.

### **OPERATION**

The DE-HPA hand pump when pulled primes thru Port (1) and when pushed pressurizes outlet port (2).

#### **FEATURES**

- · Hardened parts for long life.
- Industry common cavity.