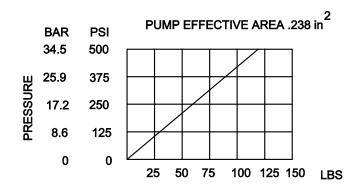

## **PERFORMANCE**

Actual Test Data (Cartridge Only)

4484 Boeing Drive Rockford, IL 61109 • USA • Phone +1 (815) 397-6628 • Fax +1 (815) 397-2526

| FORCE                           |
|---------------------------------|
| ABOVE CURVE IS WITH             |
| HYDRAULIC OIL 150 SSU AT 100°F. |

| VALVE SPECIFICATIONS          |                                 |
|-------------------------------|---------------------------------|
| Nominal Flow                  | .35 cu in/stroke                |
| Rated Operating Pressure      | 500 PSI (34 bar)                |
| Typical Internal Leakage      |                                 |
| (150 SSU)                     | 0-10 drops/min                  |
| Viscosity Range               | 36 to 3000 SSU (3 to 647 cSt)   |
| Filtration                    | ISO 18/16/13                    |
| Media Operating Temp. Range   | -40° to 250°F (-40° to 120°C)   |
| Weight                        | .57 lbs (.26 kg)                |
| Operating Fluid Media         | General Purpose Hydraulic Fluid |
| Cartridge Torque Requirements | 30 ft-lbs (40.6 Nm)             |
| Cavity                        | DELTA 2W                        |
| Cavity Form Tool (Finishing)  | 40500000                        |
| Seal Kit                      | 21191200                        |
|                               |                                 |