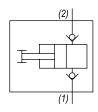

### **OPERATION**

The DE-HPA hand pump when pulled primes thru Port (1) and when pushed pressurizes outlet port (2).

#### **HYDRAULIC SYMBOL**