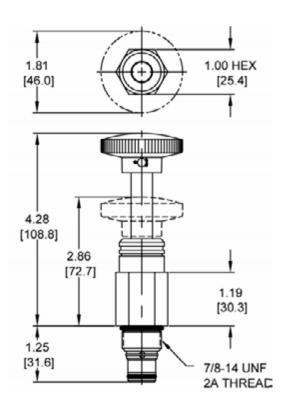

| .57 lbs (.26 kg)                |
| Operating Fluid Media         | General Purpose Hydraulic Fluid |
| Cartridge Torque Requirements | 30 ft-lbs (40.6 Nm)             |
| Cavity                        | DELTA 2W                        |
| Cavity Form Tool (Finishing)  | 40500000                        |
| Seal Kit                      | 21191200                        |
|                               |                                 |

WARNING: the specifications/application data shown in our catalogs and data sheets are intended only as a general guide for the product described (herein). Any specific application should not be undertaken without independent study, evaluation, and testing for suitability.



mail: delta@delta-power.com • www.delta-power.com

#### **DIMENSIONS**





Body Weight: .47 lbs (21 kg)

### **ORDERING INFORMATION**



WARNING: the specifications/application data shown in our catalogs and data sheets are intended only as a general guide for the product described (herein). Any specific application should not be undertaken without independent study, evaluation, and testing for suitability.