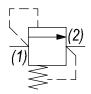

# HYDRAULIC SYMBOL

#### OPERATION

The PB-RVD blocks flow from (1) to (2) until sufficient pressure is present at (1) to force the poppet to open and allow metered flow from (1) to (2). The cartridge offers smooth transition in response to load changes in common hydraulic circuits.