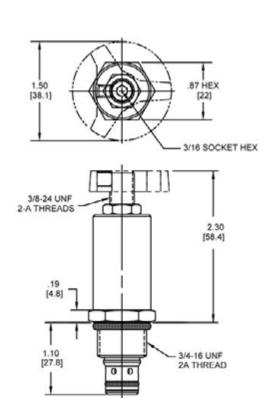

erating Temp. Range Weight .31 lbs (.14 kg) **Operating Fluid Media** General Purpose Hydraulic Fluid Cartridge Torque Requirements 25 ft-lbs (34 Nm) POWER 2W Cavity Cavity Form Tool (Finishing) 40500005 Seal Kit 21191100

WARNING: the specifications/application data shown in our catalogs and data sheets are intended only as a general guide for the product described (herein). Any specific application should not be undertaken without independent study, evaluation, and testing for suitability.



4484 Boeing Drive Rockford, IL 61109 • USA • Phone +1 (815) 397-6628 • Fax +1 (815) 397-2526 mail: delta@delta-power.com • **www.delta-power.com** 



Via Malavolti, 36 • 41122 Modena • ITALY • Phone +39 (059) 254895 • Fax +39 (059) 253512 mail: tecnord@tecnord.com • www.tecnord.com

## DIMENSIONS





Body Weight: .39 lbs (.18 kg)

## **ORDERING INFORMATION**



WARNING: the specifications/application data shown in our catalogs and data sheets are intended only as a general guide for the product described (herein). Any specific application should not be undertaken without independent study, evaluation, and testing for suitability.



W 40 / 2017

4484 Boeing Drive Rockford, IL 61109 • USA • Phone +1 (815) 397-6628 • Fax +1 (815) 397-2526 mail: delta@delta-power.com • www.delta-power.com

# **TECNORD**

Via Malavolti, 36 • 41122 Modena • ITALY • Phone +39 (059) 254895 • Fax +39 (059) 253512 mail: tecnord@tecnord.com • www.tecnord.com