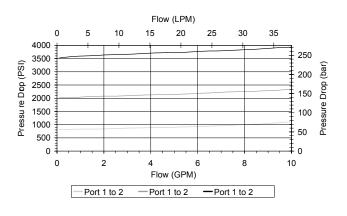

## PERFORMANCE

Actual Test Data (Cartridge Only)

| Pressure at |
|-------------|
|             |

 $\mathbf{\dot{\mathbf{A}}}$ 

VALVE SPECIFICATIONS Nominal Flow 8 GPM (30 LPM) Rated Operating Pressure 3500 PSI (241 bar) 36 to 3000 SSU (3 to 647 cSt) Viscosity Range Filtration ISO 18/16/13 -40° to 250°F (-40° to 120°C) Media Operating Temp. Range Weight .31 lbs (.14 kg) **Operating Fluid Media** General Purpose Hydraulic Fluid Cartridge Torque Requirements 25 ft-lbs (34 Nm) POWER 2W Cavity Cavity Form Tool (Finishing) 40500005 Seal Kit 21191100