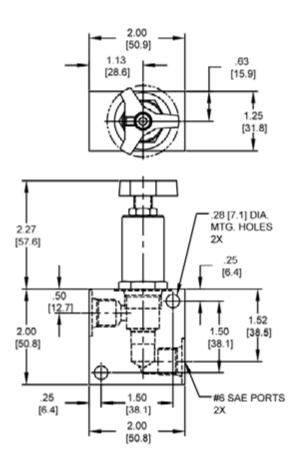

ating Temp. Range Weight .31 lbs (.14 kg) **Operating Fluid Media** General Purpose Hydraulic Fluid Cartridge Torque Requirements 25 ft-lbs (34 Nm) POWER 2W Cavity Cavity Form Tool (Finishing) 40500005 Seal Kit 21191100

WARNING: the specifications/application data shown in our catalogs and data sheets are intended only as a general guide for the product described (herein). Any specific application should not be undertaken without independent study, evaluation, and testing for suitability.



4484 Boeing Drive Rockford, IL 61109 • USA • Phone +1 (815) 397-6628 • Fax +1 (815) 397-2526 mail: delta@delta-power.com • **www.delta-power.com** 



Via Malavolti, 36 • 41122 Modena • ITALY • Phone +39 (059) 254895 • Fax +39 (059) 253512 mail: tecnord@tecnord.com • www.tecnord.com

## DIMENSIONS





Body Weight: .39 lbs (.18 kg)

## **ORDERING INFORMATION**



WARNING: the specifications/application data shown in our catalogs and data sheets are intended only as a general guide for the product described (herein). Any specific application should not be undertaken without independent study, evaluation, and testing for suitability.



W 40 / 2017

4484 Boeing Drive Rockford, IL 61109 • USA • Phone +1 (815) 397-6628 • Fax +1 (815) 397-2526 mail: delta@delta-power.com • www.delta-power.com

# **TECNORD**

Via Malavolti, 36 • 41122 Modena • ITALY • Phone +39 (059) 254895 • Fax +39 (059) 253512 mail: tecnord@tecnord.com • www.tecnord.com