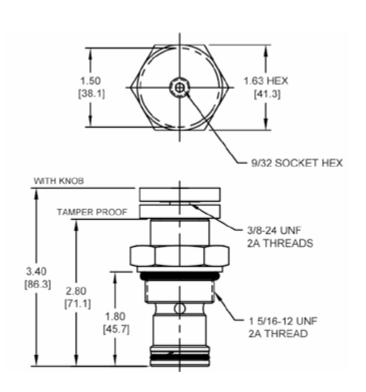

| .89 lbs (.40 kg)                |
| Operating Fluid Media         | General Purpose Hydraulic Fluid |
| Cartridge Torque Requirements | 90 ft-lbs (122 Nm)              |
| Cavity                        | SUPER 2W                        |
| Cavity Form Tool (Finishing)  | 40500017                        |
| Seal Kit                      | 21191400                        |
|                               |                                 |

WARNING: the specifications/application data shown in our catalogs and data sheets are intended only as a general guide for the product described (herein). Any specific application should not be undertaken without independent study, evaluation, and testing for suitability.



mail: delta@delta-power.com • www.delta-power.com

### **DIMENSIONS**





Body Weight: 1.29 lbs (.59 kg)

# **ORDERING INFORMATION**



Example: 0015 – 15 GPM ±10%

WARNING: the specifications/application data shown in our catalogs and data sheets are intended only as a general guide for the product described (herein). Any specific application should not be undertaken without independent study, evaluation, and testing for suitability.