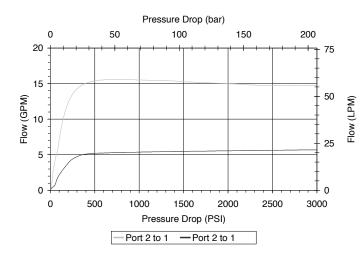

### **PERFORMANCE**

Actual Test Data (Cartridge Only)

4484 Boeing Drive Rockford, IL 61109 • USA • Phone +1 (815) 397-6628 • Fax +1 (815) 397-2526

| VALVE SPECIFICATIONS          |                                 |
|-------------------------------|---------------------------------|
| Nominal Flow                  | 25 GPM (95 LPM)                 |
| Rated Operating Pressure      | 3500 PSI (241 bar)              |
| Viscosity Range               | 36 to 3000 SSU (3 to 647 cSt)   |
| Filtration                    | ISO 18/16/13                    |
| Media Operating Temp. Range   | -40° to 250°F (-40° to 120°C)   |
| Weight                        | .89 lbs (.40 kg)                |
| Operating Fluid Media         | General Purpose Hydraulic Fluid |
| Cartridge Torque Requirements | 90 ft-lbs (122 Nm)              |
| Cavity                        | SUPER 2W                        |
| Cavity Form Tool (Finishing)  | 40500017                        |
| Seal Kit                      | 21191400                        |
|                               |                                 |