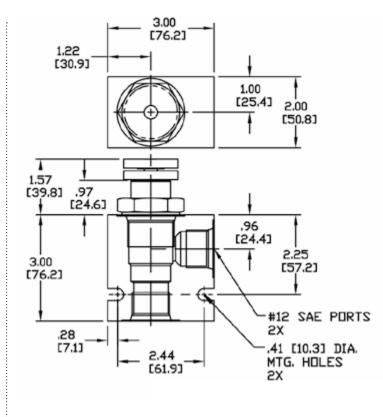

| .89 lbs (.40 kg)                |
| Operating Fluid Media         | General Purpose Hydraulic Fluid |
| Cartridge Torque Requirements | 90 ft-lbs (122 Nm)              |
| Cavity                        | SUPER 2W                        |
| Cavity Form Tool (Finishing)  | 40500017                        |
| Seal Kit                      | 21191400                        |
|                               |                                 |

WARNING: the specifications/application data shown in our catalogs and data sheets are intended only as a general guide for the product described (herein). Any specific application should not be undertaken without independent study, evaluation, and testing for suitability.



mail: delta@delta-power.com • www.delta-power.com

### **DIMENSIONS**





Body Weight: 1.29 lbs (.59 kg)

# **ORDERING INFORMATION**



Example: 0015 – 15 GPM ±10%

WARNING: the specifications/application data shown in our catalogs and data sheets are intended only as a general guide for the product described (herein). Any specific application should not be undertaken without independent study, evaluation, and testing for suitability.