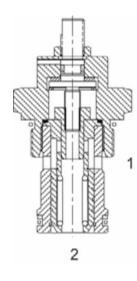

# **DESCRIPTION**

16 size, 15/16-12 thread, "Super" series, pressure compensated, flow control valve.

#### **OPERATION**

The SJ-FCA maintains a constant flow rate out of (1) regardless of load pressure changes in the circuit downstream of (1). The adjustable control orifice can be set to customer flow specification (see options for ranges). The valve begins to respond to load changes when the flow through the valve creates a pressure differential across the control orifice. Consult chart to see regulation at high and low adjustment settings. Reverse flow (1) to (2) returns through the control orifice and is non-compensated. The regulated flow increases from low to high with clockwise rotation of the adjustment knob.