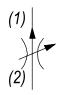

#### **OPERATION**

The SJ-FCA maintains a constant flow rate out of (1) regardless of load pressure changes in the circuit downstream of (1). The adjustable control orifice can be set to customer flow specification (see options for ranges). The valve begins to respond to load changes when the flow through the valve creates a pressure differential across the control orifice. Consult chart to see regulation at high and low adjustment settings. Reverse flow (1) to (2) returns through the control orifice and is non-compensated. The regulated flow increases from low to high with clockwise rotation of the adjustment knob.

#### **HYDRAULIC SYMBOL**