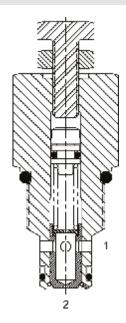

### **DESCRIPTION**

8 size, 3/4-16 thread, "Power" series, pressure compensated, flow control valve.

#### **OPERATION**

The cartridge maintains a constant flow rate out of (1) regardless of load pressure changes in the circuit downstream of (1). The adjustable control differential spring load can be set to customer flow specification (see options for ranges). The valve begins to respond to load changes when the flow through the valve creates a pressure differential from (2) to (1), greater than 200 PSI (14 bar), with accurate flow maintenance from 200 to 3500 PSI (14 to 241 bar). Reverse flow (1) to (2) returns through the control orifice and is non-compensated. The regulated flow increases from low to high with clockwise rotation of the knob.