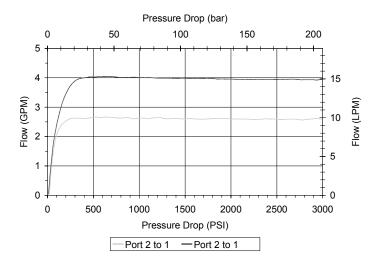

#### **PERFORMANCE**

Actual Test Data (Cartridge Only)

| VALVE SPECIFICATIONS          |                                 |
|-------------------------------|---------------------------------|
| Nominal Flow                  | 4 GPM (15 LPM)                  |
| Rated Operating Pressure      | 3500 PSI (241 bar)              |
| Viscosity Range               | 36 to 3000 SSU (3 to 647 cSt)   |
| Filtration                    | ISO 18/16/13                    |
| Media Operating Temp. Range   | -40° to 250°F (-40° to 120°C)   |
| Weight                        | .26 lbs (.12 kg)                |
| Operating Fluid Media         | General Purpose Hydraulic Fluid |
| Cartridge Torque Requirements | 25 ft-lbs (34 Nm)               |
| Cavity                        | POWER 2W                        |
| Cavity Form Tool (Finishing)  | 40500005                        |
| Seal Kit                      | 21191100                        |
| <del></del>                   |                                 |