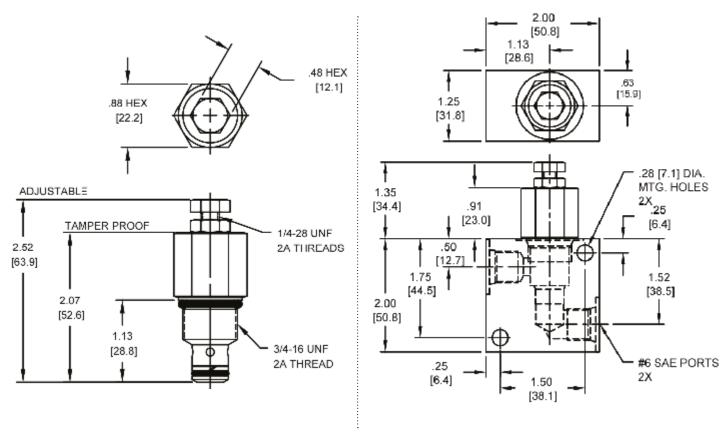

| .26 lbs (.12 kg)                |
| Operating Fluid Media         | General Purpose Hydraulic Fluid |
| Cartridge Torque Requirements | 25 ft-lbs (34 Nm)               |
| Cavity                        | POWER 2W                        |
| Cavity Form Tool (Finishing)  | 40500005                        |
| Seal Kit                      | 21191100                        |
| <del></del>                   |                                 |

WARNING: the specifications/application data shown in our catalogs and data sheets are intended only as a general guide for the product described (herein). Any specific application should not be undertaken without independent study, evaluation, and testing for suitability.



mail: delta@delta-power.com • www.delta-power.com

#### **DIMENSIONS**



#### Body Weight: .39 lbs (.18 kg)

# **ORDERING INFORMATION**



WARNING: the specifications/application data shown in our catalogs and data sheets are intended only as a general guide for the product described (herein). Any specific application should not be undertaken without independent study, evaluation, and testing for suitability.



# **TECNORD**