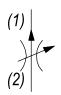

#### HYDRAULIC SYMBOL

#### **OPERATION**

The cartridge maintains a constant flow rate out of (1) regardless of load pressure changes in the circuit downstream of (1). The adjustable control differential spring load can be set to customer flow specification (see options for ranges). The valve begins to respond to load changes when the flow through the valve creates a pressure differential from (2) to (1), greater than 200 PSI (14 bar), with accurate flow maintenance from 200 to 3500 PSI (14 to 241 bar). Reverse flow (1) to (2) returns through the control orifice and is non-compensated. The regulated flow increases from low to high with clockwise rotation of the knob.