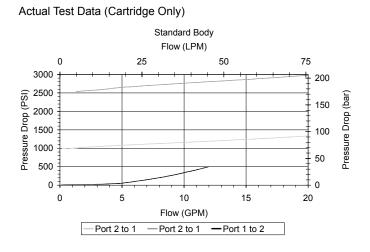

## PERFORMANCE

| 15 GPM (57 LPM)                 |
|---------------------------------|
| 4000 PSI (276 bar)              |
| 36 to 3000 SSU (3 to 647 cSt)   |
| ISO 18/16/13                    |
| -40° to 250°F (-40° to 120°C)   |
| .53 lbs (.24 kg)                |
| General Purpose Hydraulic Fluid |
| 30 ft-lbs (40.6 Nm)             |
| DELTA 2W                        |
| 40500000                        |
| 21191200                        |
|                                 |