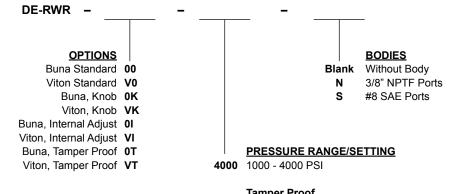

## **ORDERING INFORMATION**

Tamper Proof Fill in 4 Digit Pressure Setting Example: 0500 - 500 PSI

**TECNORD** 

WARNING: the specifications/application data shown in our catalogs and data sheets are intended only as a general guide for the product described (herein). Any specific application should not be undertaken without independent study, evaluation, and testing for suitability.