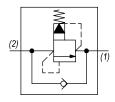

#### OPERATION

The DE-RWR blocks flow from (2) to (1) until sufficient pressure is present at (2) to force the pilot stage open, and allow metered flow from (2) to (1). The relief flow path is from (2) to (1). Free reverse flow, from (1) to (2), occurs when the pressure at (1) is at least 10 PSI (.7 bar) higher than at port (2).

# HYDRAULIC SYMBOL