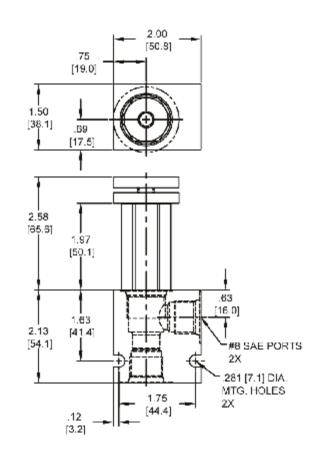

Hydraulic Fluid |
| 30 ft-lbs (40.6 Nm)             |
| DELTA 2W                        |
| 40500000                        |
| 21191200                        |
|                                 |

WARNING: the specifications/application data shown in our catalogs and data sheets are intended only as a general guide for the product described (herein). Any specific application should not be undertaken without independent study, evaluation, and testing for suitability.



4484 Boeing Drive Rockford, IL 61109 • USA • Phone +1 (815) 397-6628 • Fax +1 (815) 397-2526 mail: delta@delta-power.com • www.delta-power.com

# TECNORD

Via Malavolti, 36 • 41122 Modena • ITALY • Phone +39 (059) 254895 • Fax +39 (059) 253512 mail: tecnord@tecnord.com • **www.tecnord.com**  W 40 / 2017

### DIMENSIONS





Body Weight: .47 lbs (.21 kg)

## **ORDERING INFORMATION**



Tamper Proof Fill in 4 Digit Pressure Setting Example: 0500 - 500 PSI

**TECNORD** 

WARNING: the specifications/application data shown in our catalogs and data sheets are intended only as a general guide for the product described (herein). Any specific application should not be undertaken without independent study, evaluation, and testing for suitability.



W 40 / 2017

4484 Boeing Drive Rockford, IL 61109 • USA • Phone +1 (815) 397-6628 • Fax +1 (815) 397-2526 mail: delta@delta-power.com • www.delta-power.com

Via Malavolti, 36 • 41122 Modena • ITALY • Phone +39 (059) 254895 • Fax +39 (059) 253512 mail: tecnord@tecnord.com • www.tecnord.com