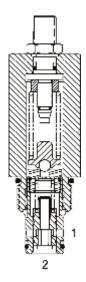

# DESCRIPTION

10 size, 7/8-14 thread, "Delta" series, pilot operated relief valve with reverse flow.

#### OPERATION

The DE-RWR blocks flow from (2) to (1) until sufficient pressure is present at (2) to force the pilot stage open, and allow metered flow from (2) to (1). The relief flow path is from (2) to (1). Free reverse flow, from (1) to (2), occurs when the pressure at (1) is at least 10 PSI (.7 bar) higher than at port (2).

#### **FEATURES**

- Hardened parts for long life.
- Industry common cavity.