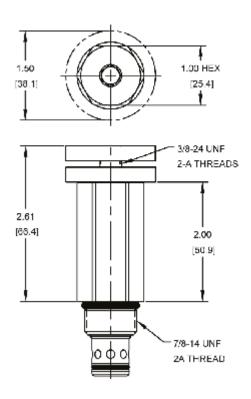

e Hydraulic Fluid |
| 30 ft-lbs (40.6 Nm)             |
| DELTA 2W                        |
| 40500000                        |
| 21191200                        |
|                                 |

WARNING: the specifications/application data shown in our catalogs and data sheets are intended only as a general guide for the product described (herein). Any specific application should not be undertaken without independent study, evaluation, and testing for suitability.



4484 Boeing Drive Rockford, IL 61109 • USA • Phone +1 (815) 397-6628 • Fax +1 (815) 397-2526 mail: delta@delta-power.com • www.delta-power.com

# TECNORD

Via Malavolti, 36 • 41122 Modena • ITALY • Phone +39 (059) 254895 • Fax +39 (059) 253512 mail: tecnord@tecnord.com • **www.tecnord.com**  W 40 / 2017

### DIMENSIONS





Body Weight: .47 lbs (.21 kg)

## **ORDERING INFORMATION**



Tamper Proof Fill in 4 Digit Pressure Setting Example: 0500 - 500 PSI

**TECNORD** 

WARNING: the specifications/application data shown in our catalogs and data sheets are intended only as a general guide for the product described (herein). Any specific application should not be undertaken without independent study, evaluation, and testing for suitability.



W 40 / 2017

4484 Boeing Drive Rockford, IL 61109 • USA • Phone +1 (815) 397-6628 • Fax +1 (815) 397-2526 mail: delta@delta-power.com • www.delta-power.com

Via Malavolti, 36 • 41122 Modena • ITALY • Phone +39 (059) 254895 • Fax +39 (059) 253512 mail: tecnord@tecnord.com • www.tecnord.com