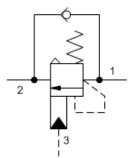

snhy.com/CAIK

3-Port Atmospherically Referenced

3-Port Atmospherically Referenced, Non-adjustable

Atmospherically vented counterbalance valves with pilot assist are meant to control an overrunning load. The check valve allows free flow from the directional valve (port 2) to the load (port 1) while a direct-acting, pilot-assisted relief valve controls flow from port 1 to port 2. Pilot assist at port 3 lowers the effective setting of the relief valve at a rate determined by the pilot ratio. Backpressure at port 2 does not affect the valve setting because the spring chamber is atmospherically referenced.

Other names for this valve include motion control valve and over-center valve.