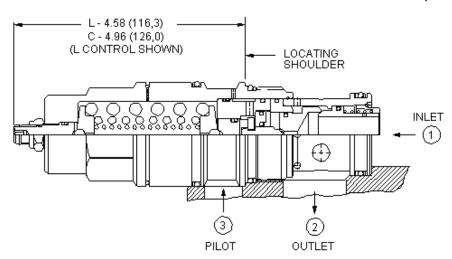

## **TECHNICAL DATA**

NOTE: DATA MAY VARY BY CONFIGURATION. SEE CONFIGURATION SECTION.

| Pilot Ratio                                                       | 1:1                     |
|-------------------------------------------------------------------|-------------------------|
| Maximum Recommended Load Pressure at Maximum Setting              | 215 bar                 |
| Maximum Setting                                                   | 280 bar                 |
| Factory Pressure Settings Established at                          | 30 cc/min.              |
| Maximum Valve Leakage at Reseat                                   | 0,3 cc/min.             |
| Check Cracking Pressure                                           | 1,5 bar                 |
| Adjustment - Number of Counterclockwise Turns to Increase Setting | 5                       |
| Reseat                                                            | >85% of setting         |
| Locknut Hex Size                                                  | 15 mm                   |
| Locknut Torque                                                    | 9 - 10 Nm               |
| Seal kit - Cartridge                                              | Buna: 990119007         |
| Seal kit - Cartridge                                              | Polyurethane: 990119002 |
| Seal kit - Cartridge                                              | Viton: 990119006        |