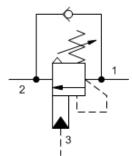

snhy.com/CAIK

3-Port Atmospherically Referenced

3-Port Atmospherically Referenced, Non-adjustable

Atmospherically vented counterbalance valves with pilot assist are meant to control an overrunning load. The check valve allows free flow from the directional valve (port 2) to the load (port 1) while a direct-acting, pilot-assisted relief valve controls flow from port 1 to port 2. Pilot assist at port 3 lowers the effective setting of the relief valve at a rate determined by the pilot ratio. Backpressure at port 2 does not affect the valve setting because the spring chamber is atmospherically referenced.

Other names for this valve include motion control valve and over-center valve.