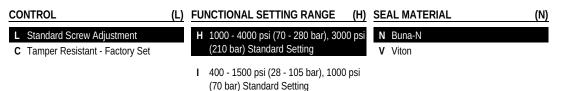

| 1,5 bar                 |
| Adjustment - Number of Counterclockwise Turns to Increase Setting | 5                       |
| Reseat                                                            | >85% of setting         |
| Locknut Hex Size                                                  | 15 mm                   |
| Locknut Torque                                                    | 9 - 10 Nm               |
| Seal kit - Cartridge                                              | Buna: 990119007         |
| Seal kit - Cartridge                                              | Polyurethane: 990119002 |
| Seal kit - Cartridge                                              | Viton: 990119006        |

## **CONFIGURATION OPTIONS**

## Model Code Example: CAIKLHN