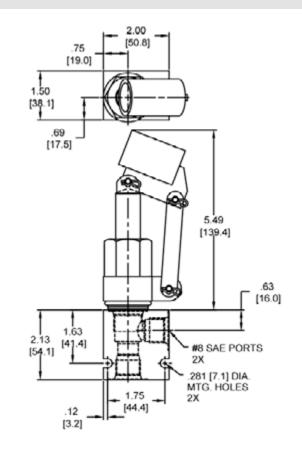

Finishing)  | 40500000                        |  |
| Seal Kit                      | 21191200                        |  |
|                               |                                 |  |

WARNING: the specifications/application data shown in our catalogs and data sheets are intended only as a general guide for the product described (herein). Any specific application should not be undertaken without independent study, evaluation, and testing for suitability.



4484 Boeing Drive Rockford, IL 61109 • USA • Phone +1 (815) 397-6628 • Fax +1 (815) 397-2526 mail: delta@delta-power.com • **www.delta-power.com** 

# TECNORD

Via Malavolti, 36 • 41122 Modena • ITALY • Phone +39 (059) 254895 • Fax +39 (059) 253512 mail: tecnord@tecnord.com • **www.tecnord.com**  W 7 / 2017

#### DIMENSIONS





Body Weight: .47 lbs (21 kg)

#### **ORDERING INFORMATION**



WARNING: the specifications/application data shown in our catalogs and data sheets are intended only as a general guide for the product described (herein). Any specific application should not be undertaken without independent study, evaluation, and testing for suitability.



W7/2017

4484 Boeing Drive Rockford, IL 61109 • USA • Phone +1 (815) 397-6628 • Fax +1 (815) 397-2526 mail: delta@delta-power.com • www.delta-power.com

## TECNORD

Via Malavolti, 36 • 41122 Modena • ITALY • Phone +39 (059) 254895 • Fax +39 (059) 253512 mail: tecnord@tecnord.com • www.tecnord.com