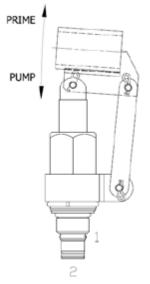

#### DESCRIPTION

10 size, 7/8-14 thread, "Delta" series, cartridge type, hand pump.

#### OPERATION

The DE-HPD hand pump when pipe handle is lifted, primes thru port (2) and when pushed provides flow pressure to outlet port (1).

#### **FEATURES**

- Large displacement per stroke.
- Industry common cavity.

HYDRAULIC SYMBOL