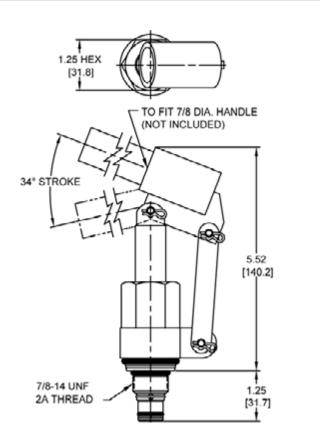

#### DIMENSIONS

Body Weight: .47 lbs (21 kg)

#### DESCRIPTION

10 size, 7/8-14 thread, "Delta" series, cartridge type, hand pump.