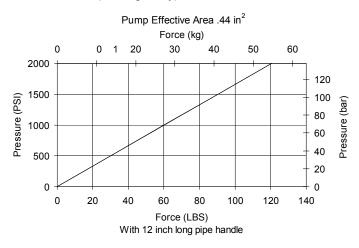

#### PERFORMANCE

Actual Test Data (Cartridge Only)

| N. | -  | /  |
|----|----|----|
| -( | qq | )- |
|    | L' | ~  |

This product is not intended as a load holding device. Linkage is not to be removed. 24" handle not supplied.

#### VALVE SPECIFICATIONS

| Nominal Flow                  | .39 cu in/stroke                |  |
|-------------------------------|---------------------------------|--|
| Rated Operating Pressure      | 2000 PSI (138 bar)              |  |
| Typical Internal Leakage      |                                 |  |
| (150 SSU)                     | 0-10 drops/min                  |  |
| Viscosity Range               | 36 to 3000 SSU (3 to 647 cSt)   |  |
| Filtration                    | ISO 18/16/13                    |  |
| Media Operating Temp. Range   | -40° to 250°F (-40° to 120°C)   |  |
| Weight                        | 1.5 lbs (.69 kg)                |  |
| Operating Fluid Media         | General Purpose Hydraulic Fluid |  |
| Cartridge Torque Requirements | 30 ft-lbs (40.6 Nm)             |  |
| Cavity                        | DELTA 2W                        |  |
| Cavity Form Tool (Finishing)  | 40500000                        |  |
| Seal Kit                      | 21191200                        |  |
|                               |                                 |  |