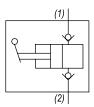

#### OPERATION

The DE-HPD hand pump when pipe handle is lifted, primes thru port (2) and when pushed provides flow pressure to outlet port (1).

#### **FEATURES**

- Large displacement per stroke.
- Industry common cavity.

HYDRAULIC SYMBOL