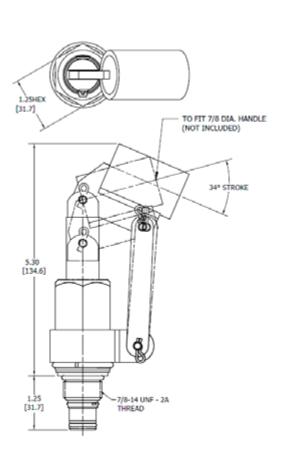

|
| Cavity Form Tool (Finishing)  | 40500000                        |
| Seal Kit                      | 21191200                        |
|                               |                                 |

WARNING: the specifications/application data shown in our catalogs and data sheets are intended only as a general guide for the product described (herein). Any specific application should not be undertaken without independent study, evaluation, and testing for suitability.



4484 Boeing Drive Rockford, IL 61109 • USA • Phone +1 (815) 397-6628 • Fax +1 (815) 397-2526 mail: delta@delta-power.com • www.delta-power.com

# TECNORD

Via Malavolti, 36 • 41122 Modena • ITALY • Phone +39 (059) 254895 • Fax +39 (059) 253512 mail: tecnord@tecnord.com • www.tecnord.com W 7/2017

### DIMENSIONS





Body Weight: .47 lbs (21 kg)

### **ORDERING INFORMATION**



WARNING: the specifications/application data shown in our catalogs and data sheets are intended only as a general guide for the product described (herein). Any specific application should not be undertaken without independent study, evaluation, and testing for suitability.



W7/2017

4484 Boeing Drive Rockford, IL 61109 • USA • Phone +1 (815) 397-6628 • Fax +1 (815) 397-2526 mail: delta@delta-power.com • www.delta-power.com

## TECNORD

Via Malavolti, 36 • 41122 Modena • ITALY • Phone +39 (059) 254895 • Fax +39 (059) 253512 mail: tecnord@tecnord.com • www.tecnord.com