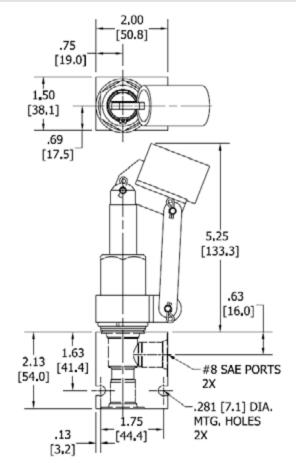

|
| Cavity Form Tool (Finishing)  | 40500000                        |
| Seal Kit                      | 21191200                        |
|                               |                                 |

WARNING: the specifications/application data shown in our catalogs and data sheets are intended only as a general guide for the product described (herein). Any specific application should not be undertaken without independent study, evaluation, and testing for suitability.



4484 Boeing Drive Rockford, IL 61109 • USA • Phone +1 (815) 397-6628 • Fax +1 (815) 397-2526 mail: delta@delta-power.com • www.delta-power.com

# TECNORD

Via Malavolti, 36 • 41122 Modena • ITALY • Phone +39 (059) 254895 • Fax +39 (059) 253512 mail: tecnord@tecnord.com • www.tecnord.com W 7/2017

### DIMENSIONS





Body Weight: .47 lbs (21 kg)

### **ORDERING INFORMATION**



WARNING: the specifications/application data shown in our catalogs and data sheets are intended only as a general guide for the product described (herein). Any specific application should not be undertaken without independent study, evaluation, and testing for suitability.



W7/2017

4484 Boeing Drive Rockford, IL 61109 • USA • Phone +1 (815) 397-6628 • Fax +1 (815) 397-2526 mail: delta@delta-power.com • www.delta-power.com

## TECNORD

Via Malavolti, 36 • 41122 Modena • ITALY • Phone +39 (059) 254895 • Fax +39 (059) 253512 mail: tecnord@tecnord.com • www.tecnord.com