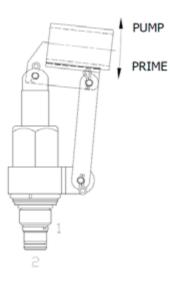

### OPERATION

The DE-HPE hand pump when pipe handle is pushed, primes thru port (1) and when lifted provides flow pressure to outlet port (2).