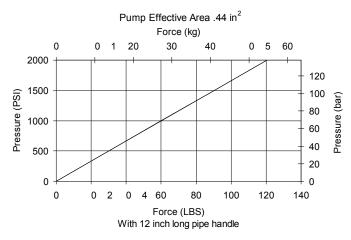

### PERFORMANCE

Actual Test Data (Cartridge Only)

This product is not intended as a load holding device. Linkage is not to be removed. 24" Maximum handle length.

### VALVE SPECIFICATIONS

| Nominal Flow                  | .39 cu in/stroke                |
|-------------------------------|---------------------------------|
| Rated Operating Pressure      | 2000 PSI (138 bar)              |
| Typical Internal Leakage      |                                 |
| (150 SSU)                     | 0-10 drops/min                  |
| Viscosity Range               | 36 to 3000 SSU (3 to 647 cSt)   |
| Filtration                    | ISO 18/16/13                    |
| Media Operating Temp. Range   | -40° to 250°F (-40° to 120°C)   |
| Weight                        | 1.5 lbs (.69 kg)                |
| Operating Fluid Media         | General Purpose Hydraulic Fluid |
| Cartridge Torque Requirements | 30 ft-lbs (40.6 Nm)             |
| Cavity                        | DELTA 2W                        |
| Cavity Form Tool (Finishing)  | 40500000                        |
| Seal Kit                      | 21191200                        |
|                               |                                 |