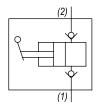

### HYDRAULIC SYMBOL

### OPERATION

The DE-HPE hand pump when pipe handle is pushed, primes thru port (1) and when lifted provides flow pressure to outlet port (2).