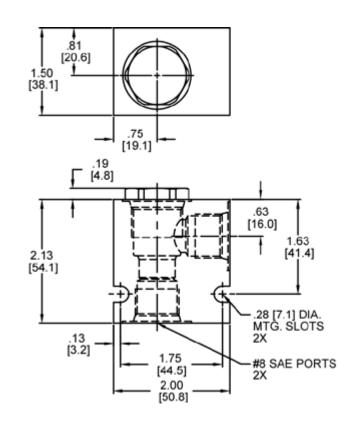

|
| Operating Fluid Media              | General Purpose Hydraulic Fluid |
| Cartridge Torque Requirements      | 30 ft-lbs (40.6 Nm)             |
| Cavity                             | DELTA 2W                        |
| Cavity Form Tool (Finishing)       | 40500000                        |
| Seal Kit                           | 21191200                        |
|                                    |                                 |

WARNING: the specifications/application data shown in our catalogs and data sheets are intended only as a general guide for the product described (herein). Any specific application should not be undertaken without independent study, evaluation, and testing for suitability.



mail: delta@delta-power.com • www.delta-power.com

#### **DIMENSIONS**





Body Weight: .47 lbs (.21 kg)

## **ORDERING INFORMATION**



WARNING: the specifications/application data shown in our catalogs and data sheets are intended only as a general guide for the product described (herein). Any specific application should not be undertaken without independent study, evaluation, and testing for suitability.



4484 Boeing Drive Rockford, IL 61109 • USA • Phone +1 (815) 397-6628 • Fax +1 (815) 397-2526 :