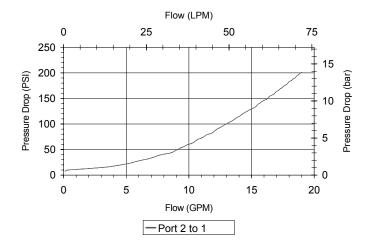

## **PERFORMANCE**

Actual Test Data (Cartridge Only)

4484 Boeing Drive Rockford, IL 61109 • USA • Phone +1 (815) 397-6628 • Fax +1 (815) 397-2526

| VALVE SPECIFICATIONS               |                                 |
|------------------------------------|---------------------------------|
| Nominal Flow                       | 10 GPM (38 LTR/N)               |
| Rated Operating Pressure           | 1000 PSI (70 bar)               |
| Typical Internal Leakage (150 SSU) | Negligible                      |
| Viscosity Range                    | 36 to 3000 SSU (3 to 647 cSt)   |
| Filtration                         | ISO 18/16/13                    |
| Media Operating Temp. Range        | -32° to 160°F (0° to 70°C)      |
| Weight                             | .14 lbs (.06 kg)                |
| Operating Fluid Media              | General Purpose Hydraulic Fluid |
| Cartridge Torque Requirements      | 30 ft-lbs (40.6 Nm)             |
| Cavity                             | DELTA 2W                        |
| Cavity Form Tool (Finishing)       | 40500000                        |
| Seal Kit                           | 21191200                        |
|                                    |                                 |