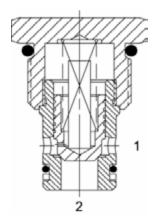

#### **DESCRIPTION**

10 size, 7/8-14 thread, "Delta" series, soft seat check valve.

#### **OPERATION**

The DE-CVS allows flow to pass from (2) to (1) and blocks flow from (1) to (2). The cartridge has a fully guided check poppet, which is spring-biased closed until sufficient pressure is applied at (2) to open to (1).