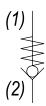

#### **OPERATION**

The DE-CVS allows flow to pass from (2) to (1) and blocks flow from (1) to (2). The cartridge has a fully guided check poppet, which is spring-biased closed until sufficient pressure is applied at (2) to open to (1).

## **HYDRAULIC SYMBOL**

Drop-In pilot pistons are NOT RECOMMENDED for this valve. If you would like to create P.O. Check Valve Function, please use the CVA valve and/or see the Hydraulic Integrated Circuits section for details.