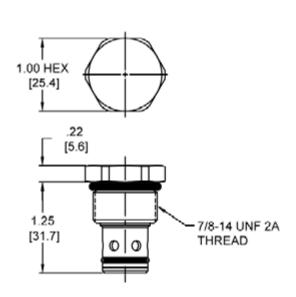

|
| Operating Fluid Media              | General Purpose Hydraulic Fluid |
| Cartridge Torque Requirements      | 30 ft-lbs (40.6 Nm)             |
| Cavity                             | DELTA 2W                        |
| Cavity Form Tool (Finishing)       | 40500000                        |
| Seal Kit                           | 21191200                        |
|                                    |                                 |

WARNING: the specifications/application data shown in our catalogs and data sheets are intended only as a general guide for the product described (herein). Any specific application should not be undertaken without independent study, evaluation, and testing for suitability.



mail: delta@delta-power.com • www.delta-power.com

#### **DIMENSIONS**





Body Weight: .47 lbs (.21 kg)

## **ORDERING INFORMATION**



WARNING: the specifications/application data shown in our catalogs and data sheets are intended only as a general guide for the product described (herein). Any specific application should not be undertaken without independent study, evaluation, and testing for suitability.



4484 Boeing Drive Rockford, IL 61109 • USA • Phone +1 (815) 397-6628 • Fax +1 (815) 397-2526 :