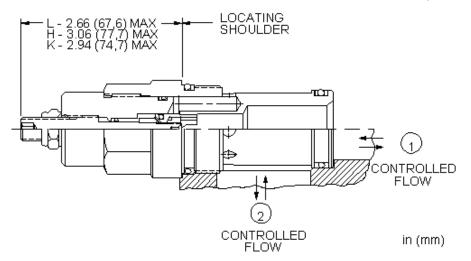

Fully adjustable needle valve

SERIES 3 / CAPACITY: 120 L/min. (9,7 mm) / CAVITY: T-16A

snhy.com/NFEC

Needle valves are fully adjustable orifices used to regulate flow. They are infinitely adjustable from fully closed up to the maximum orifice diameter. They are not pressure compensated and may be used as flow controls or as shutoff valves.

## **TECHNICAL DATA**

NOTE: DATA MAY VARY BY CONFIGURATION. SEE CONFIGURATION SECTION.

| Maximum Operating Pressure                                               | 350 bar                 |
|--------------------------------------------------------------------------|-------------------------|
| Adjustment - No. of CCW Turns from Fully Closed to Fully Open (Web) Sort | 5                       |
| Locknut Hex Size                                                         | 15 mm                   |
| Locknut Torque                                                           | 9 - 10 Nm               |
| Seal kit - Cartridge                                                     | Buna: 990016007         |
| Seal kit - Cartridge                                                     | EPDM: 990016014         |
| Seal kit - Cartridge                                                     | Polyurethane: 990016002 |
| Seal kit - Cartridge                                                     | Viton: 990016006        |