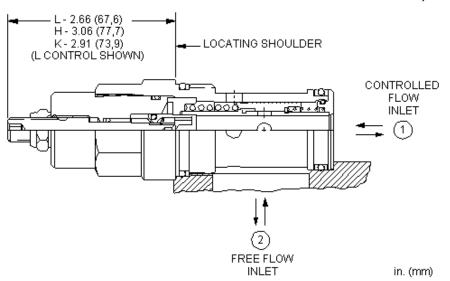

## **TECHNICAL DATA**

NOTE: DATA MAY VARY BY CONFIGURATION. SEE CONFIGURATION SECTION.

| Maximum Operating Pressure                                               | 350 bar                 |
|--------------------------------------------------------------------------|-------------------------|
| Adjustment - No. of CCW Turns from Fully Closed to Fully Open (Web) Sort | 5                       |
| Locknut Hex Size                                                         | 15 mm                   |
| Locknut Torque                                                           | 9 - 10 Nm               |
| Seal kit - Cartridge                                                     | Buna: 990016007         |
| Seal kit - Cartridge                                                     | EPDM: 990016014         |
| Seal kit - Cartridge                                                     | Polyurethane: 990016002 |
| Seal kit - Cartridge                                                     | Viton: 990016006        |