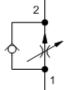

MODEL FDEA

snhy.com/FDEA

Fully adjustable, pressure-compensated flow controls with reverse-flow check provide precise flow regulation for meter-in or meter-out applications where there may be wide pressure fluctuations. They are infinitely adjustable from nearly closed up to the maximum flow. An integral high-capacity check valve provides unrestricted flow from port 2 to port 1.