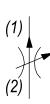

#### OPERATION

The DE-FCC maintains a constant flow rate out of (1) regardless of load pressure changes in the circuit downstream of (1). The adjustable control orifice can be set to customer flow specification (see options for ranges). The valve begins to respond to load changes when the flow through the valve creates a pressure differential across the control orifice. Consult chart to see regulation at high and low adjustment settings. Reverse flow (1) to (2) returns through the control orifice and is non-compensated. The regulated flow increases from low to high with clockwise rotation of the knob.

## HYDRAULIC SYMBOL