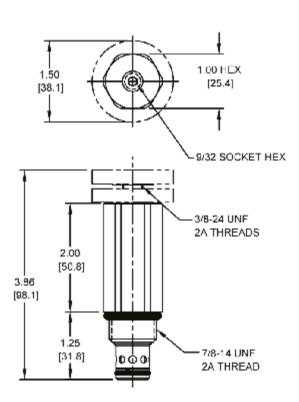

|
| DELTA 2W                        |
| 40500000                        |
| 21191200                        |
|                                 |

#### PERFORMANCE

Actual Test Data (Cartridge Only)





WARNING: the specifications/application data shown in our catalogs and data sheets are intended only as a general guide for the product described (herein). Any specific application should not be undertaken without independent study, evaluation, and testing for suitability.



4484 Boeing Drive Rockford, IL 61109 • USA • Phone +1 (815) 397-6628 • Fax +1 (815) 397-2526 mail: delta@delta-power.com • www.delta-power.com



Via Malavolti, 36 • 41122 Modena • ITALY • Phone +39 (059) 254895 • Fax +39 (059) 253512 mail: tecnord@tecnord.com • www.tecnord.com W 7 / 2017

#### DIMENSIONS





Body Weight: .47 lbs (.21 kg)

#### **ORDERING INFORMATION**



WARNING: the specifications/application data shown in our catalogs and data sheets are intended only as a general guide for the product described (herein). Any specific application should not be undertaken without independent study, evaluation, and testing for suitability.



W 7 / 201

4484 Boeing Drive Rockford, IL 61109 • USA • Phone +1 (815) 397-6628 • Fax +1 (815) 397-2526 mail: delta@delta-power.com

# **TECNORD**

Via Malavolti, 36 • 41122 Modena • ITALY • Phone +39 (059) 254895 • Fax +39 (059) 253512 mail: tecnord@tecnord.com • www.tecnord.com