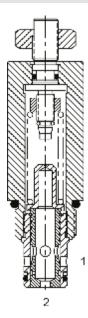

#### DESCRIPTION

10 size, 7/8-14 thread, "Delta" series, pressure compensated, flow control valve.

#### DIMENSIONS

Body Weight: .47 lbs (.21 kg)