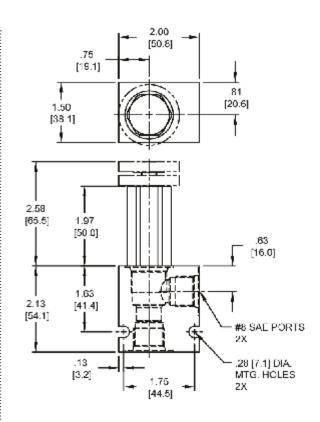

|
| DELTA 2W                        |
| 40500000                        |
| 21191200                        |
|                                 |

#### PERFORMANCE

Actual Test Data (Cartridge Only)





WARNING: the specifications/application data shown in our catalogs and data sheets are intended only as a general guide for the product described (herein). Any specific application should not be undertaken without independent study, evaluation, and testing for suitability.



4484 Boeing Drive Rockford, IL 61109 • USA • Phone +1 (815) 397-6628 • Fax +1 (815) 397-2526 mail: delta@delta-power.com • www.delta-power.com



Via Malavolti, 36 • 41122 Modena • ITALY • Phone +39 (059) 254895 • Fax +39 (059) 253512 mail: tecnord@tecnord.com • www.tecnord.com W 7 / 2017

#### DIMENSIONS





Body Weight: .47 lbs (.21 kg)

#### **ORDERING INFORMATION**



WARNING: the specifications/application data shown in our catalogs and data sheets are intended only as a general guide for the product described (herein). Any specific application should not be undertaken without independent study, evaluation, and testing for suitability.



W 7 / 201

4484 Boeing Drive Rockford, IL 61109 • USA • Phone +1 (815) 397-6628 • Fax +1 (815) 397-2526 mail: delta@delta-power.com

# **TECNORD**

Via Malavolti, 36 • 41122 Modena • ITALY • Phone +39 (059) 254895 • Fax +39 (059) 253512 mail: tecnord@tecnord.com • www.tecnord.com