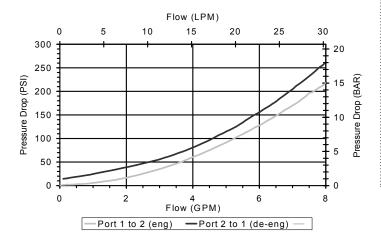

# **PERFORMANCE**

Actual Test Data (Cartridge Only)

4484 Boeing Drive Rockford, IL 61109 • USA • Phone +1 (815) 397-6628 • Fax +1 (815) 397-2526

| VALVE SPECIFICATIONS               |                                 |
|------------------------------------|---------------------------------|
| Nominal Flow                       | 6 GPM (23 LPM)                  |
| Rated Operating Pressure           | 4000 PSI (276 bar)              |
| Typical Internal Leakage (150 SSU) | 0-5 drops/min                   |
| Viscosity Range                    | 36 to 3000 SSU (3 to 647 cSt)   |
| Filtration                         | ISO 18/16/13                    |
| Media Operating Temp. Range        | -40° to 250°F (-40° to 120°C)   |
| Weight                             | .13 lbs (.06 kg)                |
| Operating Fluid Media              | General Purpose Hydraulic Fluid |
| Cartridge Torque Requirements      | 15 ft-lbs (20.3 Nm)             |
| Coil Nut Torque Requirements       | 4-6 ft-lbs (5.4-8.1 Nm)         |
| Cavity                             | MINI 2W                         |
| Cavity Form Tool (Finishing)       | 40500003                        |
| Seal Kit                           | 21191000                        |
|                                    |                                 |