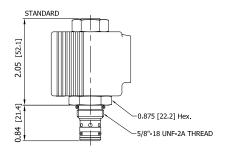

c Fluid |
| Cartridge Torque Requirements      | 15 ft-lbs (20.3 Nm)             |
| Coil Nut Torque Requirements       | 4-6 ft-lbs (5.4-8.1 Nm)         |
| Cavity                             | MINI 2W                         |
| Cavity Form Tool (Finishing)       | 40500003                        |
| Seal Kit                           | 21191000                        |
|                                    |                                 |

WARNING: the specifications/application data shown in our catalogs and data sheets are intended only as a general guide for the product described (herein). Any specific application should not be undertaken without independent study, evaluation, and testing for suitability.



mail: delta@delta-power.com • www.delta-power.com

#### **DIMENSIONS**









## **ORDERING INFORMATION**

Approximate Coil Weight: .30 lbs (.14 kg)



WARNING: the specifications/application data shown in our catalogs and data sheets are intended only as a general guide for the product described (herein). Any specific application should not be undertaken without independent study, evaluation, and testing for suitability.