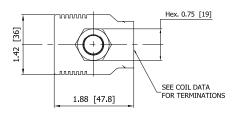

lic Fluid |
| Cartridge Torque Requirements      | 15 ft-lbs (20.3 Nm)             |
| Coil Nut Torque Requirements       | 4-6 ft-lbs (5.4-8.1 Nm)         |
| Cavity                             | MINI 2W                         |
| Cavity Form Tool (Finishing)       | 40500003                        |
| Seal Kit                           | 21191000                        |
|                                    |                                 |

WARNING: the specifications/application data shown in our catalogs and data sheets are intended only as a general guide for the product described (herein). Any specific application should not be undertaken without independent study, evaluation, and testing for suitability.



mail: delta@delta-power.com • www.delta-power.com

#### **DIMENSIONS**









## **ORDERING INFORMATION**

Approximate Coil Weight: .30 lbs (.14 kg)



WARNING: the specifications/application data shown in our catalogs and data sheets are intended only as a general guide for the product described (herein). Any specific application should not be undertaken without independent study, evaluation, and testing for suitability.