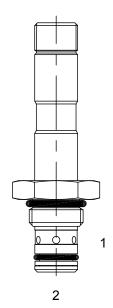

#### UA-S2A PILOT OPERATED POPPET, 2 WAY, NORMALLY CLOSED

# **DESCRIPTION**

7 size, 5/8-18 thread, "Mini" series, solenoid operated, 2 way normally closed, pilot operated poppet valve with reverse flow de-energized.

#### **FEATURES**

- Hardened parts for long life.
- Efficient wet-armature construction.
- Cartridges are voltage interchangeable.
- Industry common cavity.
- Unitized, molded coil design.
- Continuous duty rated solenoid.
- Optional coil voltages and terminations.