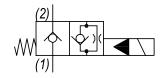

## **OPERATION**

When de-energized the UA-S2A blocks flow from (1) to (2) and allows reverse flow from (2) to (1). When energized, the valve allows flow from (1) to (2) and restricts flow from (2) to (1).

## **HYDRAULIC SYMBOL**