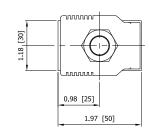

Fluid |
| Cartridge Torque Requirements      | 15 ft-lbs (20.3 Nm)             |
| Coil Nut Torque Requirements       | 4-6 ft-lbs (5.4-8.1 Nm)         |
| Cavity                             | MINI 2W                         |
| Cavity Form Tool (Finishing)       | 40500003                        |
| Seal Kit                           | 21191000                        |
|                                    |                                 |

WARNING: the specifications/application data shown in our catalogs and data sheets are intended only as a general guide for the product described (herein). Any specific application should not be undertaken without independent study, evaluation, and testing for suitability.



mail: delta@delta-power.com • www.delta-power.com

#### **DIMENSIONS**









## **ORDERING INFORMATION**

Approximate Coil Weight: .30 lbs (.14 kg)



WARNING: the specifications/application data shown in our catalogs and data sheets are intended only as a general guide for the product described (herein). Any specific application should not be undertaken without independent study, evaluation, and testing for suitability.