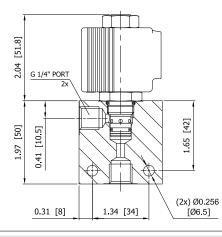

uid |
| Cartridge Torque Requirements      | 15 ft-lbs (20.3 Nm)             |
| Coil Nut Torque Requirements       | 4-6 ft-lbs (5.4-8.1 Nm)         |
| Cavity                             | MINI 2W                         |
| Cavity Form Tool (Finishing)       | 40500003                        |
| Seal Kit                           | 21191000                        |
|                                    |                                 |

WARNING: the specifications/application data shown in our catalogs and data sheets are intended only as a general guide for the product described (herein). Any specific application should not be undertaken without independent study, evaluation, and testing for suitability.



mail: delta@delta-power.com • www.delta-power.com

#### **DIMENSIONS**









## **ORDERING INFORMATION**

Approximate Coil Weight: .30 lbs (.14 kg)



WARNING: the specifications/application data shown in our catalogs and data sheets are intended only as a general guide for the product described (herein). Any specific application should not be undertaken without independent study, evaluation, and testing for suitability.