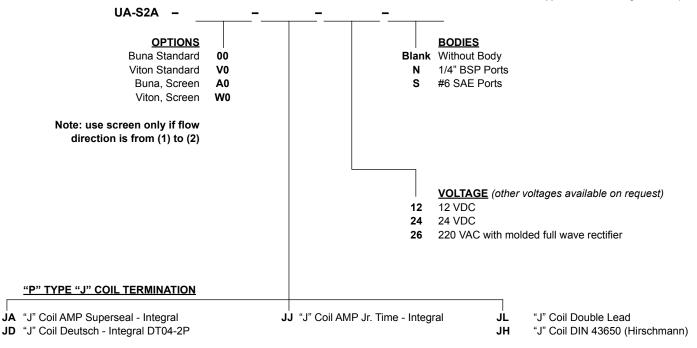

## **ORDERING INFORMATION**

Approximate Coil Weight: .30 lbs (.14 kg)

WARNING: the specifications/application data shown in our catalogs and data sheets are intended only as a general guide for the product described (herein). Any specific application should not be undertaken without independent study, evaluation, and testing for suitability.