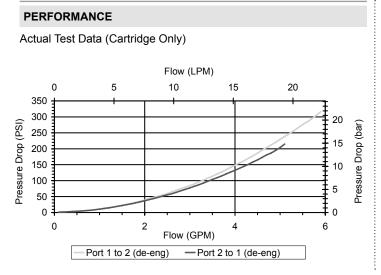

## **HYDRAULIC SYMBOL**

4484 Boeing Drive Rockford, IL 61109 • USA • Phone +1 (815) 397-6628 • Fax +1 (815) 397-2526

| VALVE SPECIFICATIONS               |                                 |
|------------------------------------|---------------------------------|
| Nominal Flow                       | 5 GPM (19 LPM) from (1) to (2)  |
|                                    | 3 GPM (11 LPM) from (2) to (1)  |
| Rated Operating Pressure           | 3000 PSI (207 bar)              |
| Typical Internal Leakage (150 SSU) | 5 cu in/min (82 ml/min)         |
| Viscosity Range                    | 36 to 3000 SSU (3 to 647 cSt)   |
| Filtration                         | ISO 18/16/13                    |
| Media Operating Temp. Range        | -40° to 250°F (-40° to 120°C)   |
| Weight                             | .19 lbs (.09 kg)                |
| Operating Fluid Media              | General Purpose Hydraulic Fluid |
| Cartridge Torque Requirements      | 25 ft-lbs (34 Nm)               |
| Coil Nut Torque Requirements       | 4-6 ft-lbs (5.4-8.1 Nm)         |
| Cavity                             | POWER 2W                        |
| Cavity Tools Kit                   |                                 |
| (form tool, reamer, tap)           | 40500005                        |
| Seal Kit                           | 21191102                        |
|                                    |                                 |