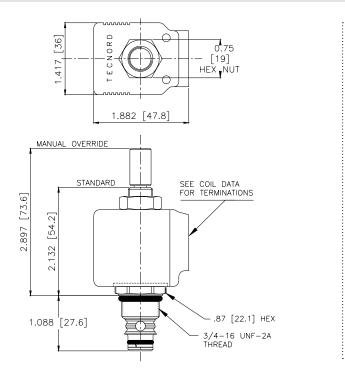

|
| Coil Nut Torque Requirements       | 4-6 ft-lbs (5.4-8.1 Nm)         |
| Cavity                             | POWER 2W                        |
| Cavity Tools Kit                   |                                 |
| (form tool, reamer, tap)           | 40500005                        |
| Seal Kit                           | 21191102                        |
|                                    |                                 |

WARNING: the specifications/application data shown in our catalogs and data sheets are intended only as a general guide for the product described (herein). Any specific application should not be undertaken without independent study, evaluation, and testing for suitability.



mail: delta@delta-power.com • www.delta-power.com

#### **DIMENSIONS**





#### **ORDERING INFORMATION**



WARNING: the specifications/application data shown in our catalogs and data sheets are intended only as a general guide for the product described (herein). Any specific application should not be undertaken without independent study, evaluation, and testing for suitability.