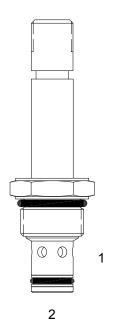

# PB-S2H DIRECT ACTING SPOOL, 2 WAY NORMALLY OPEN

## **DESCRIPTION**

8 size, 3/4-16 thread, "Power" series, solenoid operated, 2 way normally open, spool valve.