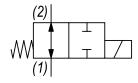

#### **OPERATION**

When de-energized the PB-S2H allows flow from (1) to (2) and (2) to (1). When energized the valve allows flow from (1) to (2) and (2) to (1).

**OPERATION OF MANUAL OVERRIDE OPTION:** to override, pull knob out. On the detented version, after pulling knob out twist 180 degrees and release. The valve will remain in that position.

## **HYDRAULIC SYMBOL**

4484 Boeing Drive Rockford, IL 61109 • USA • Phone +1 (815) 397-6628 • Fax +1 (815) 397-2526

| VALVE SPECIFICATIONS               |                                 |
|------------------------------------|---------------------------------|
| Nominal Flow                       | 5 GPM (19 LPM) from (1) to (2)  |
|                                    | 3 GPM (11 LPM) from (2) to (1)  |
| Rated Operating Pressure           | 3000 PSI (207 bar)              |
| Typical Internal Leakage (150 SSU) | 5 cu in/min (82 ml/min)         |
| Viscosity Range                    | 36 to 3000 SSU (3 to 647 cSt)   |
| Filtration                         | ISO 18/16/13                    |
| Media Operating Temp. Range        | -40° to 250°F (-40° to 120°C)   |
| Weight                             | .19 lbs (.09 kg)                |
| Operating Fluid Media              | General Purpose Hydraulic Fluid |
| Cartridge Torque Requirements      | 25 ft-lbs (34 Nm)               |
| Coil Nut Torque Requirements       | 4-6 ft-lbs (5.4-8.1 Nm)         |
| Cavity                             | POWER 2W                        |
| Cavity Tools Kit                   |                                 |
| (form tool, reamer, tap)           | 40500005                        |
| Seal Kit                           | 21191102                        |
|                                    |                                 |