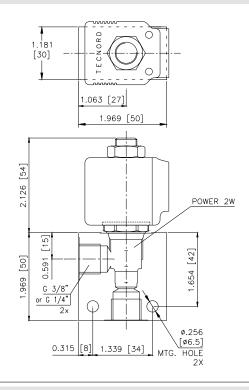

|
| Coil Nut Torque Requirements       | 4-6 ft-lbs (5.4-8.1 Nm)         |
| Cavity                             | POWER 2W                        |
| Cavity Tools Kit                   |                                 |
| (form tool, reamer, tap)           | 40500005                        |
| Seal Kit                           | 21191102                        |
|                                    |                                 |

WARNING: the specifications/application data shown in our catalogs and data sheets are intended only as a general guide for the product described (herein). Any specific application should not be undertaken without independent study, evaluation, and testing for suitability.



mail: delta@delta-power.com • www.delta-power.com

#### **DIMENSIONS**





#### **ORDERING INFORMATION**



WARNING: the specifications/application data shown in our catalogs and data sheets are intended only as a general guide for the product described (herein). Any specific application should not be undertaken without independent study, evaluation, and testing for suitability.