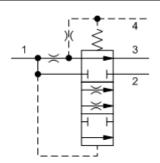

snhy.com/FVEA

Ventable, bypass/restrictive, fixed-orifice, priority flow controls take an input flow at port 1 and use it to satisfy the priority flow at port 3. If the input flow exceeds the priority flow requirement, the excess is bypassed out port 2. The bypass flow may be used in a secondary circuit. A vent port (port 4) allows these valves to be controlled remotely.