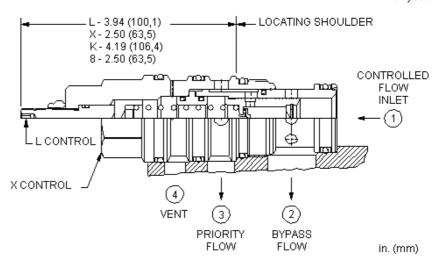

## **TECHNICAL DATA**

NOTE: DATA MAY VARY BY CONFIGURATION. SEE CONFIGURATION SECTION.

| Maximum Operating Pressure | 350 bar                 |
|----------------------------|-------------------------|
| Nominal Vent Flow          | 0,75 L/min.             |
| Maximum Input Flow         | 240 L/min.              |
| Locknut Hex Size           | 15 mm                   |
| Locknut Torque             | 9 - 10 Nm               |
| Seal kit - Cartridge       | Buna: 990023007         |
| Seal kit - Cartridge       | Polyurethane: 990023002 |
| Seal kit - Cartridge       | Viton: 990023006        |