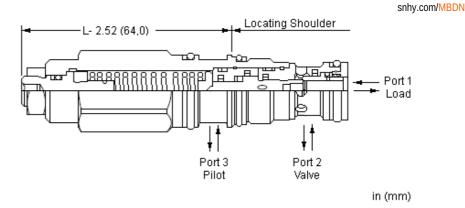

## **TECHNICAL DATA**

NOTE: DATA MAY VARY BY CONFIGURATION. SEE CONFIGURATION SECTION.

| Pilot Ratio                                             | 8:1                     |
|---------------------------------------------------------|-------------------------|
| Maximum Recommended Load Pressure at Maximum Setting    | 270 bar                 |
| Maximum Setting                                         | 350 bar                 |
| Factory Pressure Settings Established at                | 30 cc/min.              |
| Maximum Valve Leakage at Reseat                         | 0,3 cc/min.             |
| Check Cracking Pressure                                 | 1,7 bar                 |
| Adjustment - No. of CCW Turns from Min. to Max. Setting | 6.5                     |
| Reseat                                                  | >85% of setting         |
| Locknut Hex Size                                        | 15 mm                   |
| Seal kit - Cartridge                                    | Buna: 990011007         |
| Seal kit - Cartridge                                    | Polyurethane: 990011002 |
| Seal kit - Cartridge                                    | Viton: 990011006        |