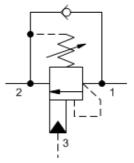

3-Port Non-vented

Load reactive, load control valves with pilot assist combine two valves; a check valve and a relief valve. The check valve allows free flow from the directional valve (port 2) to the load (port 1) while a direct-acting, pilot-assisted relief valve controls flow from port 1 to port 2. Pilot assist at port 3 lowers the effective setting of the relief valve at a rate determined by the pilot ratio.