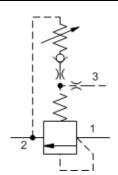

SERIES 4 / CAPACITY: 320 L/min. / CAVITY: T-19A

snhy.com/RVIB

<mark>sun</mark> hydraulics

Three-port normally closed modulating elements with relief provide two functions when combined with an external orifice. The mainstage is a bypass compensator that controls a priority flow into the circuit, determined by the external orifice. Input flow in excess of the priority flow is bypassed to tank (port 2). If the inlet (port 1) pressure rises to the valve setting, the valve operates as a normal relief valve.