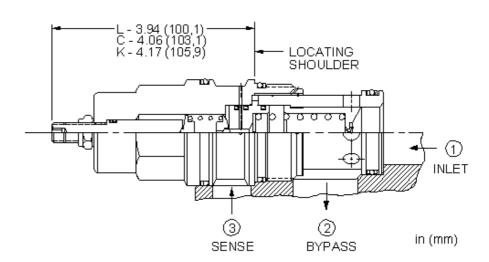

## **TECHNICAL DATA**

NOTE: DATA MAY VARY BY CONFIGURATION. SEE CONFIGURATION SECTION.

| Factory Pressure Settings Established at               | 15 L/min.               |
|--------------------------------------------------------|-------------------------|
| Maximum Operating Pressure                             | 350 bar                 |
| Response Time - Typical                                | 10 ms                   |
| Maximum Valve Leakage at 110 SUS (24 cSt)              | 80 cc/min.@70 bar       |
| Adjustment - No. of CW Turns from Min. to Max. setting | 5                       |
| Locknut Hex Size                                       | 15 mm                   |
| Locknut Torque                                         | 9 - 10 Nm               |
| Seal kit - Cartridge                                   | Buna: 990019007         |
| Seal kit - Cartridge                                   | EPDM: 990019014         |
| Seal kit - Cartridge                                   | Polyurethane: 990019002 |
| Seal kit - Cartridge                                   | Viton: 990019006        |