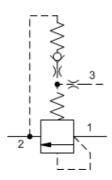

SERIES 4 / CAPACITY: 320 L/min. / CAVITY: T-19A

snhy.com/RVIB

<mark>sun</mark> hydraulics

Three-port normally closed modulating elements with relief provide two functions when combined with an external orifice. The mainstage is a bypass compensator that controls a priority flow into the circuit, determined by the external orifice. Input flow in excess of the priority flow is bypassed to tank (port 2). If the inlet (port 1) pressure rises to the valve setting, the valve operates as a normal relief valve.