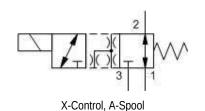

#### **CONFIGURATION**

This solenoid-operated 3-way, 2-position cartridge is a direct-acting, balanced spool directional valve.

| Х           | Control                | No Manual Override                  |
|-------------|------------------------|-------------------------------------|
| Α           | Spool<br>Configuration | Normally Open 1 to 2, Closed 2 to 3 |
| N           | Seal Material          | Buna-N                              |
| (none) Coil |                        | No coil                             |
| (none) Coil |                        | No coil                             |

### A Normally Open 1 to 2, Closed 2 to 3

- N Normally Open 2 to 3, Closed 1 to 2
- B Normally Open 1 to 2, Closed 2 to 3, **Closed Transition**
- P Normally Open 1 to 3, Closed 1 to 2
- R Normally Open 2 to 3, Closed 1 to 2, **Closed Transition**