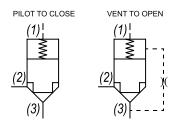

#### **OPERATION**

The SL-PLA with an orifice between ports (3) and (1) maintains a constant flow rate from (3) regardless of load pressure changes in the system upstream of (3), or in the bypass leg at (2) as long as pressure at (2) is less than (1). Used for basic blocking applications.

## **HYDRAULIC SYMBOL**