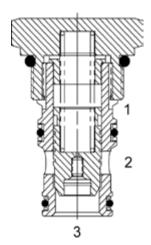

## **DESCRIPTION**

16 size, 1 5/16-12 thread, "Super" series, logic valve.

#### **DIMENSIONS**

Body Weight: 1.89 lbs (.86 kg)