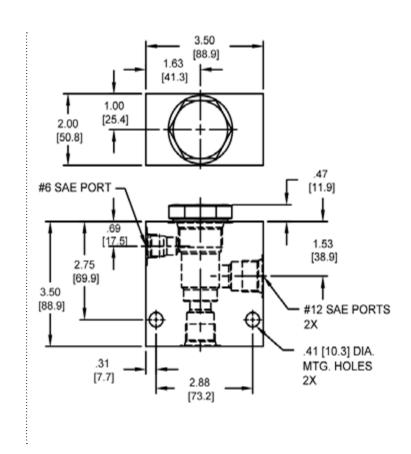

PERATION**

The SL-PLA with an orifice between ports (3) and (1) maintains a constant flow rate from (3) regardless of load pressure changes in the system upstream of (3), or in the bypass leg at (2) as long as pressure at (2) is less than (1). Used for basic blocking applications.

#### **FEATURES**

- Hardened parts for long life.
- · Industry common cavity.



## **HYDRAULIC SYMBOL**



# PERFORMANCE

Actual Test Data (Cartridge Only)







WARNING: the specifications/application data shown in our catalogs and data sheets are intended only as a general guide for the product described (herein). Any specific application should not be undertaken without independent study, evaluation, and testing for suitability.



mail: delta@delta-power.com • www.delta-power.com

#### **DIMENSIONS**





Body Weight: 1.89 lbs (.86 kg)

# **ORDERING INFORMATION**



WARNING: the specifications/application data shown in our catalogs and data sheets are intended only as a general guide for the product described (herein). Any specific application should not be undertaken without independent study, evaluation, and testing for suitability.