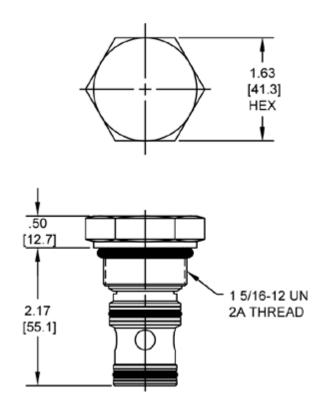

*OPERATION**

The SL-PLA with an orifice between ports (3) and (1) maintains a constant flow rate from (3) regardless of load pressure changes in the system upstream of (3), or in the bypass leg at (2) as long as pressure at (2) is less than (1). Used for basic blocking applications.

#### **FEATURES**

- Hardened parts for long life.
- · Industry common cavity.



## **HYDRAULIC SYMBOL**



# PERFORMANCE

Actual Test Data (Cartridge Only)







WARNING: the specifications/application data shown in our catalogs and data sheets are intended only as a general guide for the product described (herein). Any specific application should not be undertaken without independent study, evaluation, and testing for suitability.



mail: delta@delta-power.com • www.delta-power.com

#### **DIMENSIONS**





Body Weight: 1.89 lbs (.86 kg)

# **ORDERING INFORMATION**



WARNING: the specifications/application data shown in our catalogs and data sheets are intended only as a general guide for the product described (herein). Any specific application should not be undertaken without independent study, evaluation, and testing for suitability.