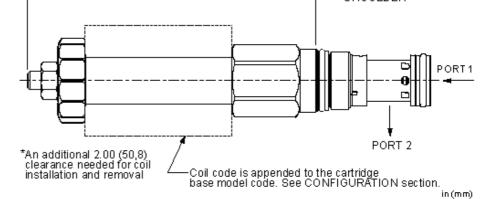

## MODEL <mark>sun</mark> hydraulics SERIES 1 / CAPACITY: 95 L/min. / CAVITY: T-10A **RVCL** 1 LOCATING SHOULDER L Control 3.91 (99,3)

2

FLeX Series 2-stage, solenoid-operated adjustable relief valve, energize to vent

## Model Code Example: RVCLLJN

| CONTROL                     | (L) ADJUSTMENT RANGE             | (J)      | SEAL MATERIAL | (N) | COIL *                                  |
|-----------------------------|----------------------------------|----------|---------------|-----|-----------------------------------------|
| L Standard Screw Adjustment | J 300 - 5000 psi (20 - 350 bar), | 1000 psi | N Buna-N      |     | No coil                                 |
|                             | (70 bar) Standard Setting        |          | V Viton       |     | * Additional coil options are available |