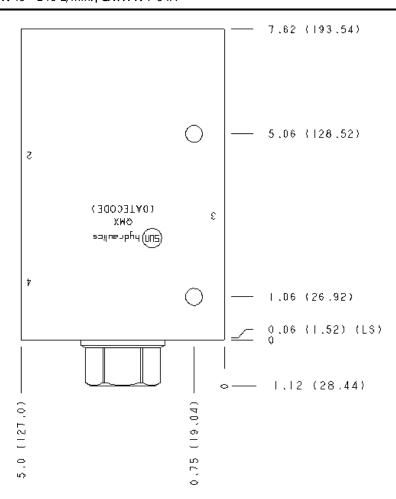

# MANIFOLD TECHNICAL DATA

| Body Type              | Line mount    |
|------------------------|---------------|
| Interface              | None          |
| Body Features          | Ninety degree |
| Mounting Hole Diameter | 10,7 mm       |
| Mounting Hole Depth    | Through       |
| Mounting Hole Quantity | 2             |
| Open Cavities          | 1             |
| Cavity                 | T-34A         |
| Port Size              | 1" BSPP       |
| Model Weight           | 4.11 kg.      |