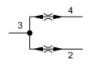

Closed-center flow divider/combiners are sliding-spool, pressure-compensated devices used to split flow in one direction and combine flow in the opposite direction. These valves may be used to accurately control two or more cylinders or hydraulic motors where bidirectional operation is required.

### CARTRIDGE TECHNICAL DATA

| Cavity                                    | T-34A                     |
|-------------------------------------------|---------------------------|
| Series                                    | 4                         |
| Capacity                                  | 45 - 240 L/min.           |
| Maximum Operating Pressure                | 350 bar                   |
| Divisional Accuracy at Minimum Input Flow | 50% ±4.5%                 |
| Divisional Accuracy at Max Input Flow     | 50% ±2.5%                 |
| Pressure Drop at Minimum Rated Input Flow | 2 bar                     |
| Pressure Drop at Maximum Rated Input Flow | 24 bar                    |
| Valve Hex Size                            | 41,3 mm                   |
| Valve Installation Torque                 | 474 - 508 Nm              |
| Seal kit - Cartridge                      | Buna: 990-034-007         |
| Seal kit - Cartridge                      | Polyurethane: 990-034-002 |
| Seal kit - Cartridge                      | Viton: 990-034-006        |
|                                           |                           |