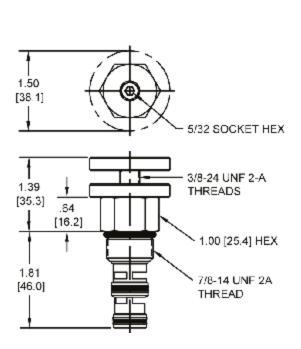

| .49 lbs (.22 kg)                |
| Operating Fluid Media              | General Purpose Hydraulic Fluid |
| Cartridge Torque Requirements      | 30 ft-lbs (40.6 Nm)             |
| Cavity                             | DELTA 3W                        |
| Cavity Form Tool (Finishing)       | 40500001                        |
| Seal Kit                           | 21191210                        |
|                                    |                                 |

WARNING: the specifications/application data shown in our catalogs and data sheets are intended only as a general guide for the product described (herein). Any specific application should not be undertaken without independent study, evaluation, and testing for suitability.



### **DIMENSIONS**





Body Weight: .60 lbs (.27 kg)

## **ORDERING INFORMATION**



WARNING: the specifications/application data shown in our catalogs and data sheets are intended only as a general guide for the product described (herein). Any specific application should not be undertaken without independent study, evaluation, and testing for suitability.