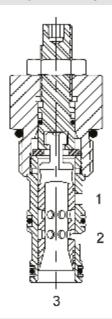

## DESCRIPTION

10 size, 7/8-14 thread, "Delta" series, 3 way 2 position, manual rotary spool valve.

### **OPERATION**

The DF-M3A when rotated fully to the clockwise position, the cartridge directs flow from (3) to (2) or (2) to (3) and blocks flow at (1). When rotated fully to the counterclockwise position, the cartridge directs flow from (1) to (3) or (3) to (1) and blocks flow at (2). All ports are closed in transition.