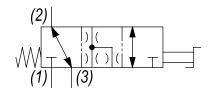

### **OPERATION**

The DF-M3A when rotated fully to the clockwise position, the cartridge directs flow from (3) to (2) or (2) to (3) and blocks flow at (1). When rotated fully to the counterclockwise position, the cartridge directs flow from (1) to (3) or (3) to (1) and blocks flow at (2). All ports are closed in transition.

## **HYDRAULIC SYMBOL**

May be used as metering product. Valve has approximately 3.5 turns adjustment from extreme clockwise fully to counterclockwise positions. See chart for pressure drop in both positions.