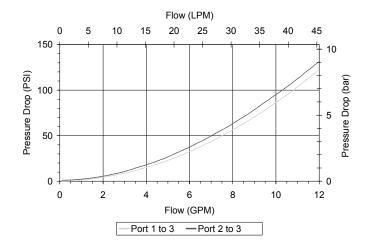

## **HYDRAULIC SYMBOL**

May be used as metering product. Valve has approximately 3.5 turns adjustment from extreme clockwise fully to counterclockwise positions. See chart for pressure drop in both positions.

## **PERFORMANCE**

Actual Test Data (Cartridge Only)

| VALVE SPECIFICATIONS               |                                 |
|------------------------------------|---------------------------------|
| Nominal Flow                       | 12 GPM (45 LPM)                 |
| Rated Operating Pressure           | 3000 PSI (207 bar)              |
| Typical Internal Leakage (150 SSU) | 5 cu in/min (82 ml/min)         |
| Viscosity Range                    | 36 to 3000 SSU (3 to 647 cSt)   |
| Filtration                         | ISO 18/16/13                    |
| Media Operating Temp. Range        | -40° to 250°F (-40° to 120°C)   |
| Weight                             | .49 lbs (.22 kg)                |
| Operating Fluid Media              | General Purpose Hydraulic Fluid |
| Cartridge Torque Requirements      | 30 ft-lbs (40.6 Nm)             |
| Cavity                             | DELTA 3W                        |
| Cavity Form Tool (Finishing)       | 40500001                        |
| Seal Kit                           | 21191210                        |
|                                    |                                 |