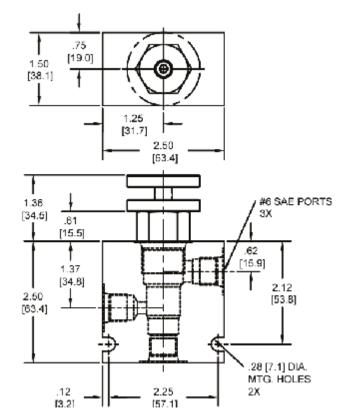

| .49 lbs (.22 kg)                |
| Operating Fluid Media              | General Purpose Hydraulic Fluid |
| Cartridge Torque Requirements      | 30 ft-lbs (40.6 Nm)             |
| Cavity                             | DELTA 3W                        |
| Cavity Form Tool (Finishing)       | 40500001                        |
| Seal Kit                           | 21191210                        |
|                                    |                                 |

WARNING: the specifications/application data shown in our catalogs and data sheets are intended only as a general guide for the product described (herein). Any specific application should not be undertaken without independent study, evaluation, and testing for suitability.



### **DIMENSIONS**





Body Weight: .60 lbs (.27 kg)

## **ORDERING INFORMATION**



WARNING: the specifications/application data shown in our catalogs and data sheets are intended only as a general guide for the product described (herein). Any specific application should not be undertaken without independent study, evaluation, and testing for suitability.