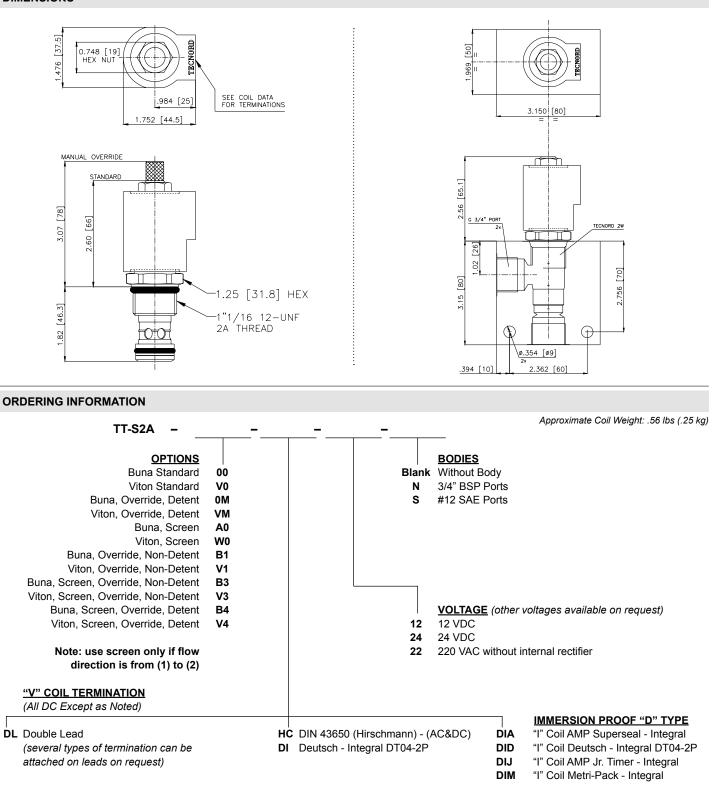

#### DIMENSIONS

W 40 / 201.

WARNING: the specifications/application data shown in our catalogs and data sheets are intended only as a general guide for the product described (herein). Any specific application should not be undertaken without independent study, evaluation, and testing for suitability.