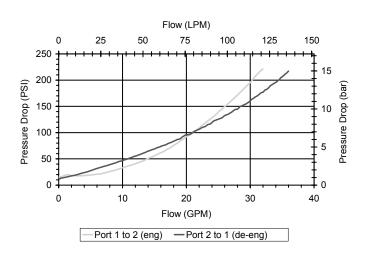

#### PERFORMANCE

Actual Test Data (Cartridge Only)

| 25 GPM (95 LPM)                 |
|---------------------------------|
| 3000 PSI (207 bar)              |
| 0-5 drops/min                   |
| 36 to 3000 SSU (3 to 647 cSt)   |
| ISO 18/16/13                    |
| -40° to 250°F (-40° to 120°C)   |
| .49 lbs (.22 kg)                |
| General Purpose Hydraulic Fluid |
| 50 ft-lbs (67.8 Nm)             |
| 4-6 ft-lbs (5.4-8.1 Nm)         |
| TECNORD 2W                      |
|                                 |
| 40500032                        |
| 21191300                        |
|                                 |