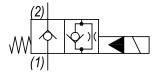

#### OPERATION

When de-energized the TT-S2A blocks flow from (1) to (2) and allows reverse flow from (2) to (1). When energized the valve allows flow from (1) to (2) and restricts flow from (2) to (1).

#### HYDRAULIC SYMBOL