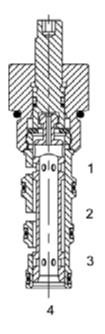

# DG-M4A MANUAL SPOOL ROTARY VALVE, 4 WAY 2 POSITION, CRISS CROSS



## DESCRIPTION

10 size, 7/8-14 thread, "Delta" series, manual rotary spool valve, 4 way 2 position, criss cross.

#### **OPERATION**

The DG-M4A, when rotated fully to clockwise position, the cartridge directs flow between (2) to (3) and (1) to (4). When rotated fully to counterclockwise position, the cartridge directs flow between (3) to (4) and (1) to (2). All ports are closed in transition.

#### **FEATURES**

- · Hardened parts for long life.
- · Industry common cavity.



May be used as metering product. Valve has approximately 3.5 turns adjustment from extreme clockwise fully to counterclockwise positions. See chart for pressure drop in both positions.

### **PERFORMANCE**

Actual Test Data (Cartridge Only)





4484 Boeing Drive Rockford, IL 61109 • USA • Phone +1 (815) 397-6628