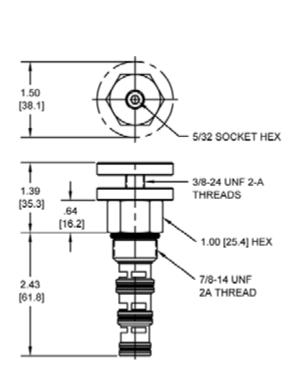

## DESCRIPTION

10 size, 7/8-14 thread, "Delta" series, manual rotary spool valve, 4 way 2 position, criss cross.

#### **OPERATION**

The DG-M4A, when rotated fully to clockwise position, the cartridge directs flow between (2) to (3) and (1) to (4). When rotated fully to counterclockwise position, the cartridge directs flow between (3) to (4) and (1) to (2). All ports are closed in transition.

### HYDRAULIC SYMBOL

| VALVE SPECIFICATIONS               |                                  |
|------------------------------------|----------------------------------|
| Nominal Flow                       | 10 GPM (38 LPM)                  |
|                                    | 8 GPM (30 LPM) from (2) to (3)   |
| Rated Operating Pressure           | 3000 PSI (207 bar)               |
| Typical Internal Leakage (150 SSU) | 5 cu in/min (82 ml/min) per path |
| Viscosity Range                    | 36 to 3000 SSU (3 to 647 cSt)    |
| Filtration                         | ISO 18/16/13                     |
| Media Operating Temp. Range        | -40° to 250°F (-40° to 120°C)    |
| Weight                             | .32 lbs (.15 kg)                 |
| Operating Fluid Media              | General Purpose Hydraulic Fluid  |
| Cartridge Torque Requirements      | 30 ft-lbs (40.6 Nm)              |
| Cavity                             | DELTA 4W                         |
| Cavity Form Tool (Finishing)       | 40500002                         |
| Seal Kit                           | 21191214                         |
|                                    |                                  |