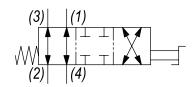

### HYDRAULIC SYMBOL

| VALVE SPECIFICATIONS               |                                  |
|------------------------------------|----------------------------------|
| Nominal Flow                       | 10 GPM (38 LPM)                  |
|                                    | 8 GPM (30 LPM) from (2) to (3)   |
| Rated Operating Pressure           | 3000 PSI (207 bar)               |
| Typical Internal Leakage (150 SSU) | 5 cu in/min (82 ml/min) per path |
| Viscosity Range                    | 36 to 3000 SSU (3 to 647 cSt)    |
| Filtration                         | ISO 18/16/13                     |
| Media Operating Temp. Range        | -40° to 250°F (-40° to 120°C)    |
| Weight                             | .32 lbs (.15 kg)                 |
| Operating Fluid Media              | General Purpose Hydraulic Fluid  |
| Cartridge Torque Requirements      | 30 ft-lbs (40.6 Nm)              |
| Cavity                             | DELTA 4W                         |
| Cavity Form Tool (Finishing)       | 40500002                         |
| Seal Kit                           | 21191214                         |
|                                    |                                  |

#### **OPERATION**

The DG-M4A, when rotated fully to clockwise position, the cartridge directs flow between (2) to (3) and (1) to (4). When rotated fully to counterclockwise position, the cartridge directs flow between (3) to (4) and (1) to (2). All ports are closed in transition.