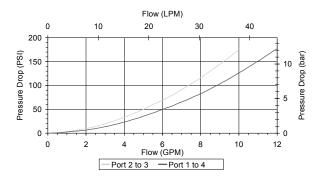

#### **OPERATION**

The DG-M4A, when rotated fully to clockwise position, the cartridge directs flow between (2) to (3) and (1) to (4). When rotated fully to counterclockwise position, the cartridge directs flow between (3) to (4) and (1) to (2). All ports are closed in transition.

#### **FEATURES**

- · Hardened parts for long life.
- · Industry common cavity.

May be used as metering product. Valve has approximately 3.5 turns adjustment from extreme clockwise fully to counterclockwise positions. See chart for pressure drop in both positions.

### **PERFORMANCE**

Actual Test Data (Cartridge Only)

4484 Boeing Drive Rockford, IL 61109 • USA • Phone +1 (815) 397-6628 • Fax +1 (815) 397-2526