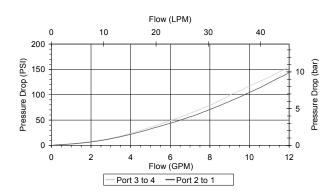

#### **OPERATION**

The DG-M4A, when rotated fully to clockwise position, the cartridge directs flow between (2) to (3) and (1) to (4). When rotated fully to counterclockwise position, the cartridge directs flow between (3) to (4) and (1) to (2). All ports are closed in transition.

#### **FEATURES**

- · Hardened parts for long life.
- · Industry common cavity.

May be used as metering product. Valve has approximately 3.5 turns adjustment from extreme clockwise fully to counterclockwise positions. See chart for pressure drop in both positions.

### **PERFORMANCE**

Actual Test Data (Cartridge Only)

4484 Boeing Drive Rockford, IL 61109 • USA • Phone +1 (815) 397-6628 • Fax +1 (815) 397-2526