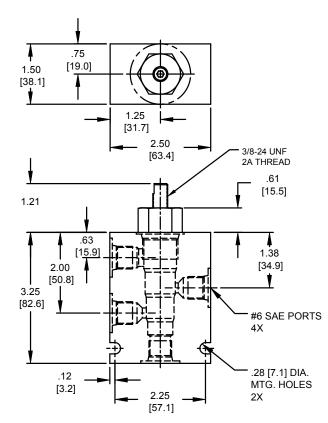

|
| Operating Fluid Media              | General Purpose Hydraulic Fluid  |
| Cartridge Torque Requirements      | 30 ft-lbs (40.6 Nm)              |
| Cavity                             | DELTA 4W                         |
| Cavity Form Tool (Finishing)       | 40500002                         |
| Seal Kit                           | 21191214                         |
|                                    |                                  |

WARNING: the specifications/application data shown in our catalogs and data sheets are intended only as a general guide for the product described (herein). Any specific application should not be undertaken without independent study, evaluation, and testing for suitability.



mail: delta@delta-power.com • www.delta-power.com

### **DIMENSIONS**





Body Weight: .99 lbs (.45 kg)

## **ORDERING INFORMATION**



WARNING: the specifications/application data shown in our catalogs and data sheets are intended only as a general guide for the product described (herein). Any specific application should not be undertaken without independent study, evaluation, and testing for suitability.