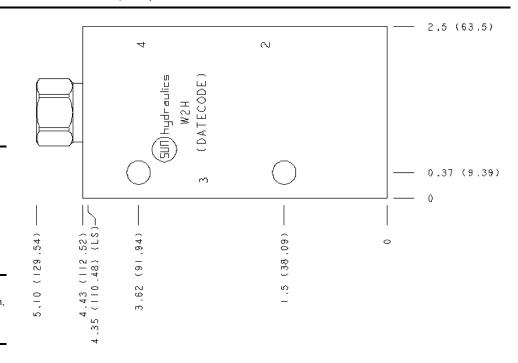

### **PORT HEADINGS AND SIZES**

| Modifiers | Ports                 |
|-----------|-----------------------|
| W2H       | All Ports: 3/8" BSPP; |

### **MANIFOLD TECHNICAL DATA**

| Body Type              | Line mount    |
|------------------------|---------------|
| Interface              | None          |
| Body Features          | Ninety degree |
| Mounting Hole Diameter | 8.6 mm        |
|                        |               |

| Mounting Hole Depth    | Through   |
|------------------------|-----------|
| Mounting Hole Quantity | 2         |
| Open Cavities          | 1         |
| Cavity                 | T-31A     |
| Port Size              | 3/8" BSPP |
| Model Weight           | 0.50 kg.  |