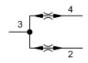

Closed-center flow divider/combiners are sliding-spool, pressure-compensated devices used to split flow in one direction and combine flow in the opposite direction. These valves may be used to accurately control two or more cylinders or hydraulic motors where bidirectional operation is required.