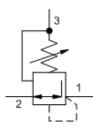

snhy.com/PRFB

Direct-acting, pressure reducing/relieving valves reduce a high primary pressure at the inlet (port 2) to a constant reduced pressure at port 1, with a full-flow relief function from port 1 to tank (port 3). These valves incorporate a damped construction for stable operation allowing the use of high reduced pressure.