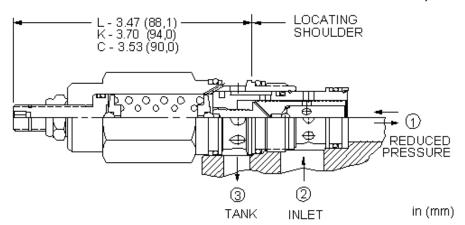

snhy.com/PRFB

Direct-acting, pressure reducing/relieving valves reduce a high primary pressure at the inlet (port 2) to a constant reduced pressure at port 1, with a full-flow relief function from port 1 to tank (port 3). These valves incorporate a damped construction for stable operation allowing the use of high reduced pressure.

## **TECHNICAL DATA**

NOTE: DATA MAY VARY BY CONFIGURATION. SEE CONFIGURATION SECTION.

| Factory Pressure Settings Established at               | blocked control port (dead headed) |
|--------------------------------------------------------|------------------------------------|
| Maximum Operating Pressure                             | 350 bar                            |
| Maximum Valve Leakage at 110 SUS (24 cSt)              | 50 cc/min.                         |
| Adjustment - No. of CW Turns from Min. to Max. Setting | 5                                  |
| Locknut Hex Size                                       | 15 mm                              |
| Locknut Torque                                         | 9 - 10 Nm                          |
| Seal kit - Cartridge                                   | Buna: 990202007                    |
| Seal kit - Cartridge                                   | Polyurethane: 990002002            |
| Seal kit - Cartridge                                   | Viton: 990202006                   |