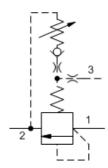

# sun hydraulics MODEL

snhy.com/RVEB

Three-port normally closed modulating elements with relief provide two functions when combined with an external orifice. The mainstage is a bypass compensator that controls a priority flow into the circuit, determined by the external orifice. Input flow in excess of the priority flow is bypassed to tank (port 2). If the inlet (port 1) pressure rises to the valve setting, the valve operates as a normal relief valve.