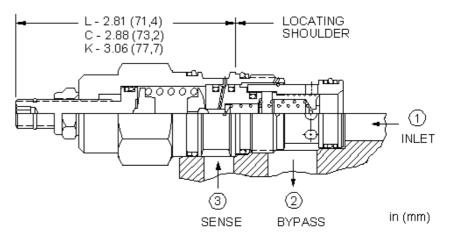

### **TECHNICAL DATA**

NOTE: DATA MAY VARY BY CONFIGURATION. SEE CONFIGURATION SECTION.

| Factory Pressure Settings Established at               | 15 L/min.               |
|--------------------------------------------------------|-------------------------|
| Maximum Operating Pressure                             | 350 bar                 |
| Response Time - Typical                                | 10 ms                   |
| Maximum Valve Leakage at 110 SUS (24 cSt)              | 50 cc/min.@70 bar       |
| Adjustment - No. of CW Turns from Min. to Max. setting | 5                       |
| Locknut Hex Size                                       | 15 mm                   |
| Locknut Torque                                         | 9 - 10 Nm               |
| Seal kit - Cartridge                                   | Buna: 990202007         |
| Seal kit - Cartridge                                   | Polyurethane: 990002002 |
| Seal kit - Cartridge                                   | Viton: 990202006        |