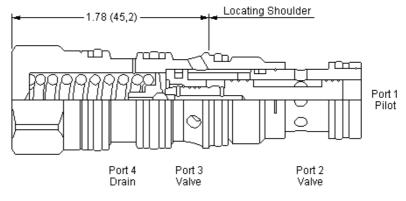

## **TECHNICAL DATA**

NOTE: DATA MAY VARY BY CONFIGURATION. SEE CONFIGURATION SECTION.

| Maximum Operating Pressure                             | 350 bar                 |
|--------------------------------------------------------|-------------------------|
| Maximum Valve Leakage at 110 SUS (24 cSt)              | 30 cc/min.@70 bar       |
| Pilot Volume Displacement                              | 0,33 cc                 |
| Minimum Pilot Pressure to Operate                      | 7 bar                   |
| Hysteresis                                             | ±2%                     |
| Adjustment - No. of CW Turns from Min. to Max. setting | 5                       |
| Locknut Hex Size                                       | 15 mm                   |
| Locknut Torque                                         | 9 - 10 Nm               |
| Seal kit - Cartridge                                   | Buna: 990021007         |
| Seal kit - Cartridge                                   | EPDM: 990021014         |
| Seal kit - Cartridge                                   | Polyurethane: 990021002 |
| Seal kit - Cartridge                                   | Viton: 990021006        |