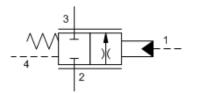

## SERIES 1 / CAPACITY: 20 L/min. / CAVITY: T-21A

snhy.com/FKBA

in (mm)

This valve is a 2-way, 2-position proportional throttle. Ports 2 and 3 are normally closed. Pilot pressure at port 1 creates a metering orifice between port 2 and 3 that is proportional to the pressure at 1. The force balance of the flow forces, spring and pilot pressure results in a degree of partial self-compensation as the load pressure changes.

Pressure at port 4 directly opposes pressure at port 1.