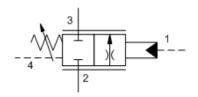

## **CONFIGURATION OPTIONS**

## Model Code Example: FKBAXCN

| CONTROL             | (X) SPOOL CONFIGURATION | (C) SEAL MATERIAL | (N) MATERIAL/COATING            |  |
|---------------------|-------------------------|-------------------|---------------------------------|--|
| X Not Adjustable    | C Normally Closed       | N Buna-N          | Standard Material/Coating       |  |
| L Tuning Adjustment |                         | <b>E</b> EPDM     | IAP Stainless Steel, Passivated |  |
|                     |                         | V Viton           |                                 |  |