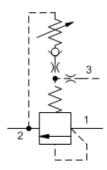

CAPACITY: 20 L/min. / CAVITY: T-163A

snhy.com/RVBB

**MODEL** 

**RVBB** 

Three-port normally closed modulating elements with relief provide two functions when combined with an external orifice. The mainstage is a bypass compensator that controls a priority flow into the circuit, determined by the external orifice. Input flow in excess of the priority flow is bypassed to tank (port 2). If the inlet (port 1) pressure rises to the valve setting, the valve operates as a normal relief valve.