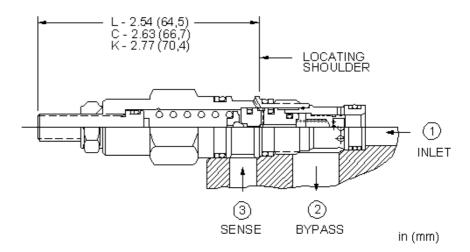

## **TECHNICAL DATA**

NOTE: DATA MAY VARY BY CONFIGURATION. SEE CONFIGURATION SECTION.

| Factory Pressure Settings Established at               | 15 L/min.               |
|--------------------------------------------------------|-------------------------|
| Maximum Operating Pressure                             | 350 bar                 |
| Response Time - Typical                                | 10 ms                   |
| Maximum Valve Leakage at 110 SUS (24 cSt)              | 30 cc/min.@70 bar       |
| Adjustment - No. of CW Turns from Min. to Max. setting | 5                       |
| Locknut Hex Size                                       | 15 mm                   |
| Locknut Torque                                         | 9 - 10 Nm               |
| Seal kit - Cartridge                                   | Buna: 990163007         |
| Seal kit - Cartridge                                   | Polyurethane: 990163002 |
| Seal kit - Cartridge                                   | Viton: 990163006        |