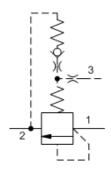

CAPACITY: 20 L/min. / CAVITY: T-163A

snhy.com/RVBB

**MODEL** 

**RVBB** 

Three-port normally closed modulating elements with relief provide two functions when combined with an external orifice. The mainstage is a bypass compensator that controls a priority flow into the circuit, determined by the external orifice. Input flow in excess of the priority flow is bypassed to tank (port 2). If the inlet (port 1) pressure rises to the valve setting, the valve operates as a normal relief valve.