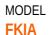

## 2-way, pilot shifted, proportional throttle, high capacity SERIES 4 / CAPACITY: 240 L/min. / CAVITY: T-24A

snhy.com/FKIA

This valve is a 2-way, 2-position proportional throttle. Ports 2 and 3 are normally closed. Pilot pressure at port 1 creates a metering orifice between port 2 and 3 that is proportional to the pressure at 1. The force balance of the flow forces, spring and pilot pressure results in a degree of partial self-compensation as the load pressure changes.

Pressure at port 4 directly opposes pressure at port 1.