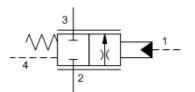

## 2-way, pilot shifted, proportional throttle, high capacity SERIES 4 / CAPACITY: 240 L/min. / CAVITY: T-24A

snhy.com/FKIA

This valve is a 2-way, 2-position proportional throttle. Ports 2 and 3 are normally closed. Pilot pressure at port 1 creates a metering orifice between port 2 and 3 that is proportional to the pressure at 1. The force balance of the flow forces, spring and pilot pressure results in a degree of partial self-compensation as the load pressure changes.

Pressure at port 4 directly opposes pressure at port 1.