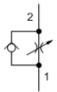

SERIES 3 / CAPACITY: 60 L/min. (7,1 mm) / CAVITY: T-16A

Needle valves with reverse-flow check are fully adjustable orifices used to regulate flow. They are infinitely adjustable from fully closed up to the maximum orifice diameter. An integral high-capacity check valve provides unrestricted flow from port 2 to port 1. They are not pressure compensated.