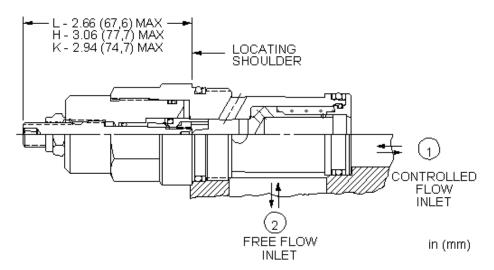

## **TECHNICAL DATA**

NOTE: DATA MAY VARY BY CONFIGURATION. SEE CONFIGURATION SECTION.

| Maximum Operating Pressure                                               | 350 bar                 |
|--------------------------------------------------------------------------|-------------------------|
| Maximum Valve Leakage at 110 SUS (24 cSt)                                | 0,3 cc/min.             |
| Adjustment - No. of CCW Turns from Fully Closed to Fully Open (Web) Sort | 5                       |
| Locknut Hex Size                                                         | 15 mm                   |
| Locknut Torque                                                           | 9 - 10 Nm               |
| Seal kit - Cartridge                                                     | Buna: 990016007         |
| Seal kit - Cartridge                                                     | Polyurethane: 990016002 |
| Seal kit - Cartridge                                                     | Viton: 990016006        |