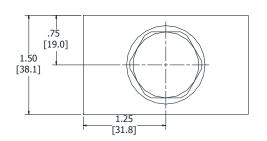

| .57 lbs (.26 kg)                |
| Operating Fluid Media              | General Purpose Hydraulic Fluid |
| Cartridge Torque Requirements      | 30 ft-lbs (40.6 Nm)             |
| Cavity                             | DELTA 3W                        |
| Cavity Form Tool (Finishing)       | 40500001                        |
| Seal Kit                           | 21191206                        |
|                                    |                                 |

WARNING: the specifications/application data shown in our catalogs and data sheets are intended only as a general guide for the product described (herein). Any specific application should not be undertaken without independent study, evaluation, and testing for suitability.



#### **DIMENSIONS**







### Body Weight: .99 lbs (.45 kg)

# **ORDERING INFORMATION**



WARNING: the specifications/application data shown in our catalogs and data sheets are intended only as a general guide for the product described (herein). Any specific application should not be undertaken without independent study, evaluation, and testing for suitability.