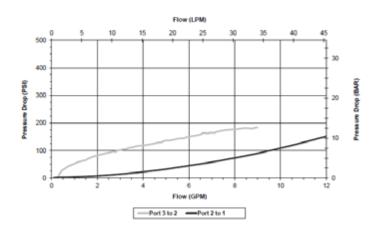

## **PERFORMANCE**

Actual Test Data (Cartridge Only)

| VALVE SPECIFICATIONS               |                                 |
|------------------------------------|---------------------------------|
| Nominal Flow                       | 10 GPM (38 LPM)                 |
| Rated Operating Pressure           | 3000 PSI (207 bar)              |
| Typical Internal Leakage (150 SSU) | 5 cu in/min (82 ml/min)         |
| Viscosity Range                    | 36 to 3000 SSU (3 to 647 cSt)   |
| Filtration                         | ISO 18/16/13                    |
| Media Operating Temp. Range        | -40° to 250°F (-40° to 120°C)   |
| Weight                             | .57 lbs (.26 kg)                |
| Operating Fluid Media              | General Purpose Hydraulic Fluid |
| Cartridge Torque Requirements      | 30 ft-lbs (40.6 Nm)             |
| Cavity                             | DELTA 3W                        |
| Cavity Form Tool (Finishing)       | 40500001                        |
| Seal Kit                           | 21191206                        |
|                                    |                                 |