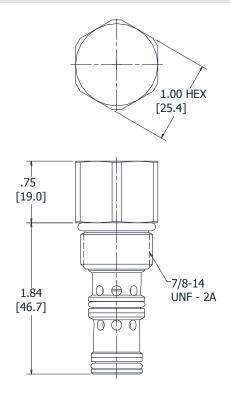

| .57 lbs (.26 kg)                |
| Operating Fluid Media              | General Purpose Hydraulic Fluid |
| Cartridge Torque Requirements      | 30 ft-lbs (40.6 Nm)             |
| Cavity                             | DELTA 3W                        |
| Cavity Form Tool (Finishing)       | 40500001                        |
| Seal Kit                           | 21191206                        |
|                                    |                                 |

WARNING: the specifications/application data shown in our catalogs and data sheets are intended only as a general guide for the product described (herein). Any specific application should not be undertaken without independent study, evaluation, and testing for suitability.



#### **DIMENSIONS**







### Body Weight: .99 lbs (.45 kg)

# **ORDERING INFORMATION**



WARNING: the specifications/application data shown in our catalogs and data sheets are intended only as a general guide for the product described (herein). Any specific application should not be undertaken without independent study, evaluation, and testing for suitability.