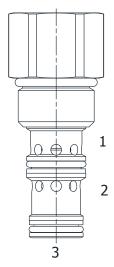

# **DESCRIPTION**

10 size, 7/8-14 thread, "Delta" series, internal pilot and drain, piloted directional valve.

#### **OPERATION**

The DF-PDI blocks flow at (3) and allows flow from (2) to (1). On attainment of a predetermined pressure at (3) the valve shifts to a allow flow from (3) to (2) and block flow at (1).

## **FEATURES**

- · Hardened parts for long life.
- · Industry common cavity