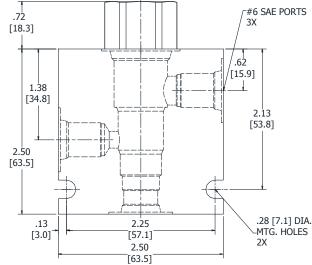

| .57 lbs (.26 kg)                |
| Operating Fluid Media              | General Purpose Hydraulic Fluid |
| Cartridge Torque Requirements      | 30 ft-lbs (40.6 Nm)             |
| Cavity                             | DELTA 3W                        |
| Cavity Form Tool (Finishing)       | 40500001                        |
| Seal Kit                           | 21191206                        |
|                                    |                                 |

WARNING: the specifications/application data shown in our catalogs and data sheets are intended only as a general guide for the product described (herein). Any specific application should not be undertaken without independent study, evaluation, and testing for suitability.



#### **DIMENSIONS**







### Body Weight: .99 lbs (.45 kg)

# **ORDERING INFORMATION**



WARNING: the specifications/application data shown in our catalogs and data sheets are intended only as a general guide for the product described (herein). Any specific application should not be undertaken without independent study, evaluation, and testing for suitability.