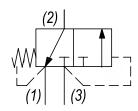

#### **OPERATION**

The DF-PDI blocks flow at (3) and allows flow from (2) to (1). On attainment of a predetermined pressure at (3) the valve shifts to a allow flow from (3) to (2) and block flow at (1).

## **HYDRAULIC SYMBOL**