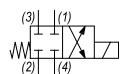

#### **OPERATION**

When de-energized the PQ-S4B blocks flow at all ports. When energized the valve allows flow from (2) to (1) and from (3) to (4).

OPERATION OF MANUAL OVERRIDE OPTION: to override, pull knob out. On the detented version, after pulling knob out twist 180 degrees and release. The valve will remain in that position.

## **HYDRAULIC SYMBOL**