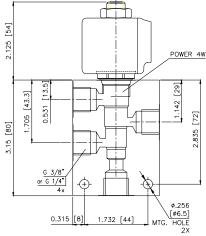

Fluid |
| Cartridge Torque Requirements      | 25 ft-lbs (34 Nm)               |
| Coil Nut Torque Requirements       | 4-6 ft-lbs (5.4-8.1 Nm)         |
| Cavity                             | POWER 4W                        |
| Cavity Tools Kit                   |                                 |
| (form tool, reamer, tap)           | 40500029                        |
| Seal Kit                           | 21191108                        |

WARNING: the specifications/application data shown in our catalogs and data sheets are intended only as a general guide for the product described (herein). Any specific application should not be undertaken without independent study, evaluation, and testing for suitability.



mail: delta@delta-power.com • www.delta-power.com

#### **DIMENSIONS**







# **ORDERING INFORMATION**



WARNING: the specifications/application data shown in our catalogs and data sheets are intended only as a general guide for the product described (herein). Any specific application should not be undertaken without independent study, evaluation, and testing for suitability.