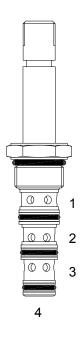

#### PQ-S4B DIRECT ACTING SPOOL, 4 WAY 2 POSITION, CLOSED CENTER

# **PERFORMANCE** Actual Test Data (Cartridge Only)

4484 Boeing Drive Rockford, IL 61109 • USA • Phone +1 (815) 397-6628 • Fax +1 (815) 397-2526

| VALVE SPECIFICATIONS               |                                 |
|------------------------------------|---------------------------------|
| Nominal Flow                       | 4 GPM (15 LPM)                  |
| Rated Operating Pressure           | 3000 PSI (207 bar)              |
| Typical Internal Leakage (150 SSU) | 5 cu in/min (82 ml/min)         |
| Viscosity Range                    | 36 to 3000 SSU (3 to 647 cSt)   |
| Filtration                         | ISO 18/16/13                    |
| Media Operating Temp. Range        | -40° to 250°F (-40° to 120°C)   |
| Weight                             | .24 lbs (.11 kg)                |
| Operating Fluid Media              | General Purpose Hydraulic Fluid |
| Cartridge Torque Requirements      | 25 ft-lbs (34 Nm)               |
| Coil Nut Torque Requirements       | 4-6 ft-lbs (5.4-8.1 Nm)         |
| Cavity                             | POWER 4W                        |
| Cavity Tools Kit                   |                                 |
| (form tool, reamer, tap)           | 40500029                        |
| Seal Kit                           | 21191108                        |