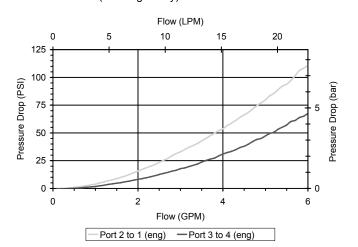

# **PERFORMANCE** Actual Test Data (Cartridge Only)

4484 Boeing Drive Rockford, IL 61109 • USA • Phone +1 (815) 397-6628 • Fax +1 (815) 397-2526

| VALVE SPECIFICATIONS               |                                 |
|------------------------------------|---------------------------------|
| Nominal Flow                       | 4 GPM (15 LPM)                  |
| Rated Operating Pressure           | 3000 PSI (207 bar)              |
| Typical Internal Leakage (150 SSU) | 5 cu in/min (82 ml/min)         |
| Viscosity Range                    | 36 to 3000 SSU (3 to 647 cSt)   |
| Filtration                         | ISO 18/16/13                    |
| Media Operating Temp. Range        | -40° to 250°F (-40° to 120°C)   |
| Weight                             | .24 lbs (.11 kg)                |
| Operating Fluid Media              | General Purpose Hydraulic Fluid |
| Cartridge Torque Requirements      | 25 ft-lbs (34 Nm)               |
| Coil Nut Torque Requirements       | 4-6 ft-lbs (5.4-8.1 Nm)         |
| Cavity                             | POWER 4W                        |
| Cavity Tools Kit                   |                                 |
| (form tool, reamer, tap)           | 40500029                        |
| Seal Kit                           | 21191108                        |