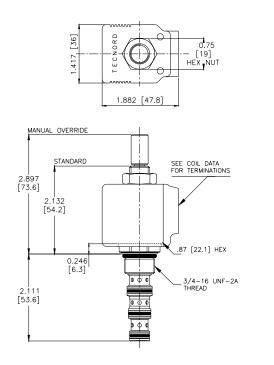

lic Fluid |
| Cartridge Torque Requirements      | 25 ft-lbs (34 Nm)               |
| Coil Nut Torque Requirements       | 4-6 ft-lbs (5.4-8.1 Nm)         |
| Cavity                             | POWER 4W                        |
| Cavity Tools Kit                   |                                 |
| (form tool, reamer, tap)           | 40500029                        |
| Seal Kit                           | 21191108                        |

WARNING: the specifications/application data shown in our catalogs and data sheets are intended only as a general guide for the product described (herein). Any specific application should not be undertaken without independent study, evaluation, and testing for suitability.



mail: delta@delta-power.com • www.delta-power.com

#### **DIMENSIONS**







# **ORDERING INFORMATION**



WARNING: the specifications/application data shown in our catalogs and data sheets are intended only as a general guide for the product described (herein). Any specific application should not be undertaken without independent study, evaluation, and testing for suitability.