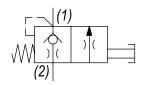

#### **OPERATION**

The HB-MCP blocks flow from (2) to (1) until an operator pushes the knob in allowing pressure at port #2 to drop to port #1 pressure.

## **HYDRAULIC SYMBOL**

Good as a pilot dump valve. Port #1 should be limited to <500 PSI to allow actuation (50 lbs), Port #2 actuation load at 4000 PSI (50 lbs).