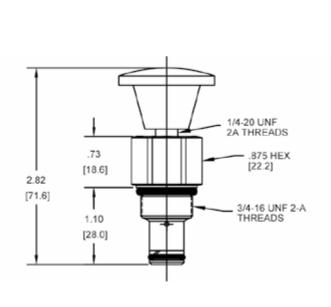

|
| Operating Fluid Media              | General Purpose Hydraulic Fluid |
| Cartridge Torque Requirements      | 25 ft-lbs (34 Nm)               |
| Cavity                             | POWER 2W                        |
| Cavity Form Tool (Finishing)       | 40500005                        |
| Seal Kit                           | 21191100                        |
|                                    |                                 |

WARNING: the specifications/application data shown in our catalogs and data sheets are intended only as a general guide for the product described (herein). Any specific application should not be undertaken without independent study, evaluation, and testing for suitability.



mail: delta@delta-power.com • www.delta-power.com

#### **DIMENSIONS**





Body Weight: .39 lbs (.18 kg)

## **ORDERING INFORMATION**



Note: aluminum NOT durability rated for 4000 PSI. Consult factory for options.

WARNING: the specifications/application data shown in our catalogs and data sheets are intended only as a general guide for the product described (herein). Any specific application should not be undertaken without independent study, evaluation, and testing for suitability.