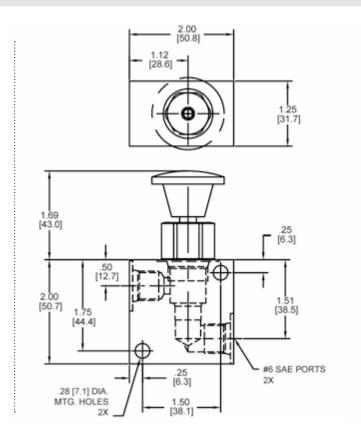

|
| Operating Fluid Media              | General Purpose Hydraulic Fluid |
| Cartridge Torque Requirements      | 25 ft-lbs (34 Nm)               |
| Cavity                             | POWER 2W                        |
| Cavity Form Tool (Finishing)       | 40500005                        |
| Seal Kit                           | 21191100                        |
|                                    |                                 |

WARNING: the specifications/application data shown in our catalogs and data sheets are intended only as a general guide for the product described (herein). Any specific application should not be undertaken without independent study, evaluation, and testing for suitability.



mail: delta@delta-power.com • www.delta-power.com

#### **DIMENSIONS**





Body Weight: .39 lbs (.18 kg)

## **ORDERING INFORMATION**



Note: aluminum NOT durability rated for 4000 PSI. Consult factory for options.

WARNING: the specifications/application data shown in our catalogs and data sheets are intended only as a general guide for the product described (herein). Any specific application should not be undertaken without independent study, evaluation, and testing for suitability.