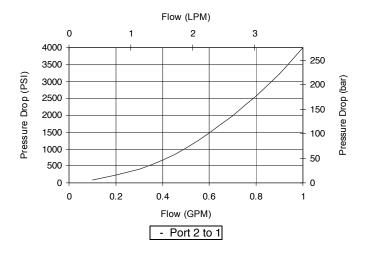

# PERFORMANCE

Actual Test Data (Cartridge Only)

4484 Boeing Drive Rockford, IL 61109 • USA • Phone +1 (815) 397-6628 • Fax +1 (815) 397-2526

| VALVE SPECIFICATIONS               |                                 |
|------------------------------------|---------------------------------|
| Nominal Flow                       | 1 GPM (4 LPM)                   |
| Max. Operating Pressure            | 4000 PSI (276 bar)              |
| Typical Internal Leakage (150 SSU) | 5 drops/min                     |
| Viscosity Range                    | 36 to 3000 SSU (3 to 647 cSt)   |
| Filtration                         | ISO 18/16/13                    |
| Media Operating Temp. Range        | 32° to 160°F (0° to 70°C)       |
| Weight                             | .14 lbs (.06 kg)                |
| Operating Fluid Media              | General Purpose Hydraulic Fluid |
| Cartridge Torque Requirements      | 25 ft-lbs (34 Nm)               |
| Cavity                             | POWER 2W                        |
| Cavity Form Tool (Finishing)       | 40500005                        |
| Seal Kit                           | 21191100                        |
|                                    |                                 |