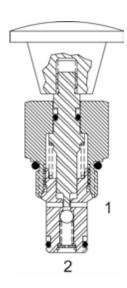

## **DESCRIPTION**

8 size, 3/4-16 thread, "Power" series, manual valve, 2 way normally closed, push type.

#### **FEATURES**

- · Hardened parts for long life.
- · Industry common cavity.