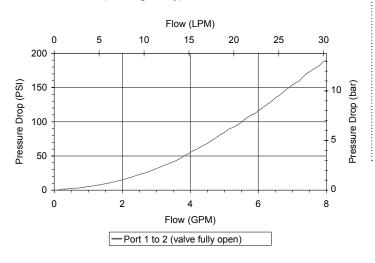

## PERFORMANCE

Actual Test Data (Cartridge Only)

| VALVE SPECIFICATIONS          |                                 |
|-------------------------------|---------------------------------|
| Nominal Flow                  | 6 GPM (23 LPM)                  |
| Rated Operating Pressure      | 3500 PSI (241 bar)              |
| Viscosity Range               | 36 to 3000 SSU (3 to 647 cSt)   |
| Filtration                    | ISO 18/16/13                    |
| Media Operating Temp. Range   | -40° to 250°F (-40° to 120°C)   |
| Weight                        | .24 lbs (.11 kg)                |
| Operating Fluid Media         | General Purpose Hydraulic Fluid |
| Cartridge Torque Requirements | 15 ft-lbs (20.3 Nm)             |
| Cavity                        | MINI 2W                         |
| Cavity Form Tool (Finishing)  | 40500003                        |
| Seal Kit                      | 21191202                        |
|                               |                                 |