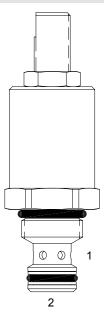

#### DESCRIPTION

7 size, 5/8-18 thread, "Mini" series, needle flow control valve.

#### OPERATION

The MA-NVA adjusts from fully open to fully closed by turning adjusting screw clockwise. When adjusted open the valve allows flow (1) to (2) and (2) to (1). When fully closed the valve blocks flow from (1) to (2) and (2) to (1).