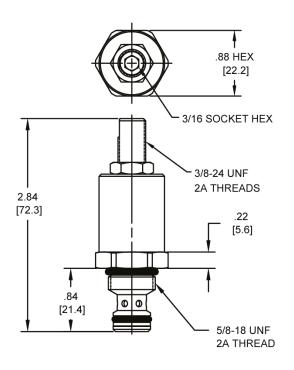

#### DESCRIPTION

7 size, 5/8-18 thread, "Mini" series, needle flow control valve.

#### DIMENSIONS

Body Weight: .29 lbs (.13 kg)