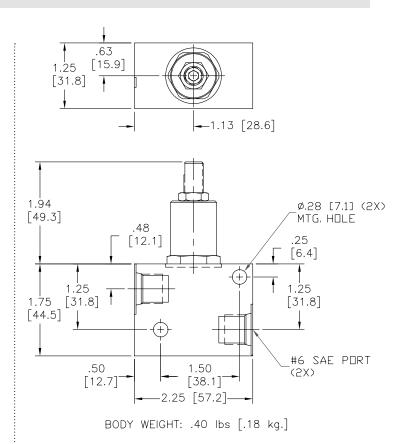

|
| Cavity Form Tool (Finishing)  | 40500003                        |
| Seal Kit                      | 21191202                        |
|                               |                                 |

WARNING: the specifications/application data shown in our catalogs and data sheets are intended only as a general guide for the product described (herein). Any specific application should not be undertaken without independent study, evaluation, and testing for suitability.

:



4484 Boeing Drive Rockford, IL 61109 • USA • Phone +1 (815) 397-6628 • Fax +1 (815) 397-2526 mail: delta@delta-power.com • www.delta-power.com

# TECNORD

Via Malavolti, 36 • 41122 Modena • ITALY • Phone +39 (059) 254895 • Fax +39 (059) 253512 mail: tecnord@tecnord.com • www.tecnord.com

#### DIMENSIONS





Body Weight: .29 lbs (.13 kg)

#### **ORDERING INFORMATION**



WARNING: the specifications/application data shown in our catalogs and data sheets are intended only as a general guide for the product described (herein). Any specific application should not be undertaken without independent study, evaluation, and testing for suitability.



2017

4484 Boeing Drive Rockford, IL 61109 • USA • Phone +1 (815) 397-6628 • Fax +1 (815) 397-2526 mail: delta@delta-power.com • www.delta-power.com

# TECNORD

Via Malavolti, 36 • 41122 Modena • ITALY • Phone +39 (059) 254895 • Fax +39 (059) 253512 mail: tecnord@tecnord.com • www.tecnord.com