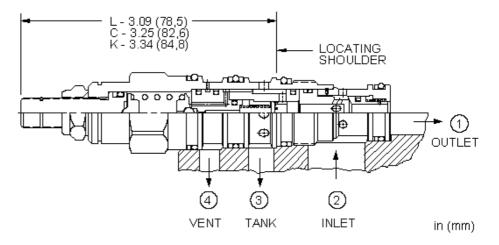

snhy.com/HVCA

sun hydraulics

The ventable relief-before-check cartridge is a CavitySaver<sup>™</sup> (multi-function) valve incorporating a ventable, pilotoperated, balanced piston relief tee'd in before a check function. When the pressure at the inlet (port 2) reaches the relief valve setting, the valve starts to open to tank (port 3), throttling flow to regulate the pressure. The check valve flow is from the inlet (port 2) to the system port (port1). The valve includes a vent port (port 4) that connects between the main piston and pilot stage to provide for remote control by other pilot or 2-way valves.

## **TECHNICAL DATA**

NOTE: DATA MAY VARY BY CONFIGURATION. SEE CONFIGURATION SECTION.

| Factory Pressure Settings Established at               | 15 L/min.               |
|--------------------------------------------------------|-------------------------|
| Maximum Operating Pressure                             | 350 bar                 |
| Response Time - Typical                                | 10 ms                   |
| Maximum Valve Leakage at 110 SUS (24 cSt)              | 30 cc/min.@70 bar       |
| Check Cracking Pressure                                | 1,7 bar                 |
| Adjustment - No. of CW Turns from Min. to Max. setting | 5                       |
| Locknut Hex Size                                       | 15 mm                   |
| Locknut Torque                                         | 9 - 10 Nm               |
| Seal kit - Cartridge                                   | Buna: 990021007         |
| Seal kit - Cartridge                                   | Polyurethane: 990021002 |
| Seal kit - Cartridge                                   | Viton: 990021006        |