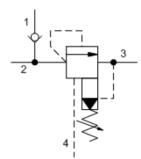

snhy.com/HVCA

sun hydraulics

The ventable relief-before-check cartridge is a CavitySaver<sup>™</sup> (multi-function) valve incorporating a ventable, pilotoperated, balanced piston relief tee'd in before a check function. When the pressure at the inlet (port 2) reaches the relief valve setting, the valve starts to open to tank (port 3), throttling flow to regulate the pressure. The check valve flow is from the inlet (port 2) to the system port (port1). The valve includes a vent port (port 4) that connects between the main piston and pilot stage to provide for remote control by other pilot or 2-way valves.