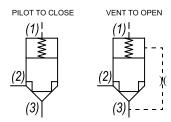

#### **OPERATION**

The SL-PLB with an orifice between ports (3) and (1) maintains a constant flow rate from (3) regardless of load pressure changes in the system upstream of (3), or in the bypass leg at (2) as long as pressure at (2) is less than (1). Used for basic blocking applications.

### **HYDRAULIC SYMBOL**