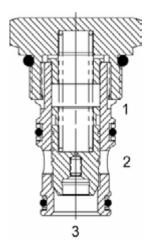

## **DESCRIPTION**

16 size, 1 5/16-12 thread, "Super" series, logic valve.

#### **OPERATION**

The SL-PLB with an orifice between ports (3) and (1) maintains a constant flow rate from (3) regardless of load pressure changes in the system upstream of (3), or in the bypass leg at (2) as long as pressure at (2) is less than (1). Used for basic blocking applications.

### **DIMENSIONS**

Body Weight: 1.89 lbs (.86 kg)