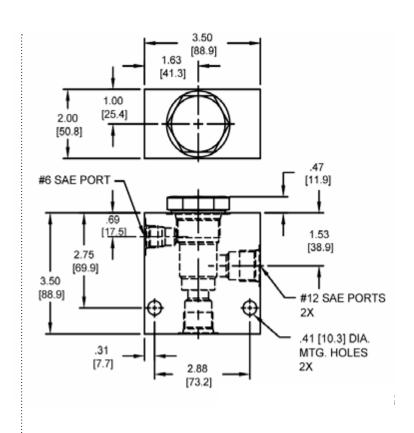

thread, "Super" series, logic valve.

#### **OPERATION**

The SL-PLB with an orifice between ports (3) and (1) maintains a constant flow rate from (3) regardless of load pressure changes in the system upstream of (3), or in the bypass leg at (2) as long as pressure at (2) is less than (1). Used for basic blocking applications.

#### **FEATURES**

- · Hardened parts for long life.
- Industry common cavity.



### **HYDRAULIC SYMBOL**



# **PERFORMANCE**

Actual Test Data (Cartridge Only)







WARNING: the specifications/application data shown in our catalogs and data sheets are intended only as a general guide for the product described (herein). Any specific application should not be undertaken without independent study, evaluation, and testing for suitability.



### **DIMENSIONS**





Body Weight: 1.89 lbs (.86 kg)

# **ORDERING INFORMATION**



WARNING: the specifications/application data shown in our catalogs and data sheets are intended only as a general guide for the product described (herein). Any specific application should not be undertaken without independent study, evaluation, and testing for suitability.