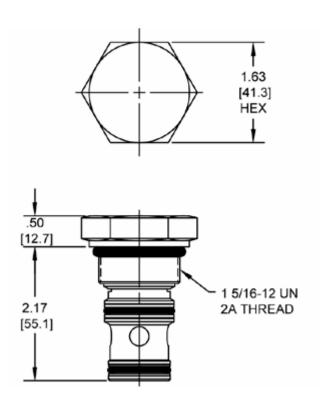

## **DESCRIPTION**

16 size, 1 5/16-12 thread, "Super" series, logic valve.

### **DIMENSIONS**

Body Weight: 1.89 lbs (.86 kg)