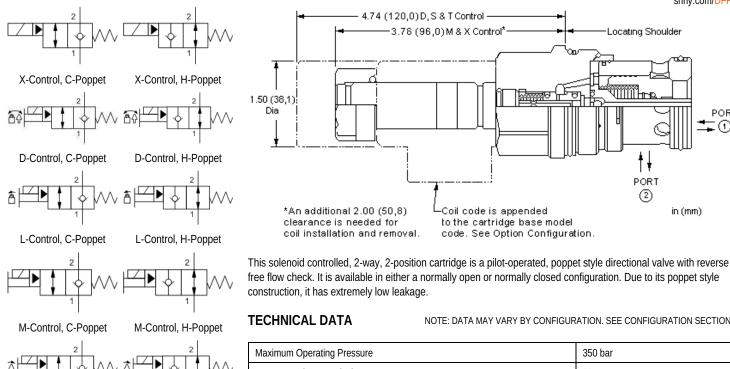

T-Control, H-Poppet

2-way, 2 stage, solenoid-operated directional poppet valve - flow 2-1

SERIES 4 / CAPACITY: 480 L/min. / CAVITY: T-18A

PORT ∓◑

PORT 2

in (mm)

NOTE: DATA MAY VARY BY CONFIGURATION. SEE CONFIGURATION SECTION.

## **NOTES**

T-Control, C-Poppet

- Please verify cartridge clearance requirements when choosing a Sun manifold. Different valve controls and coils require different clearances.
- An additional 2.00 inches (50,8 mm) beyond the valve extension is needed for coil installation and removal.