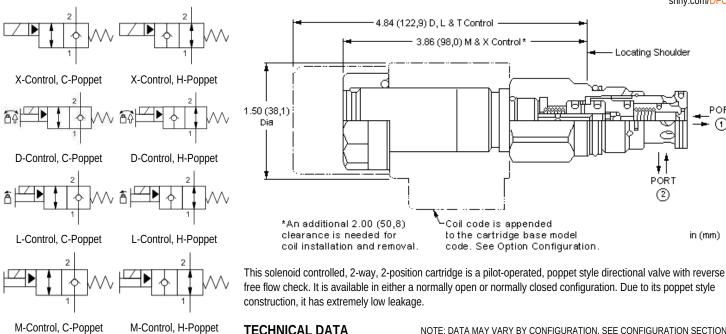

T-Control, H-Poppet

2-way, 2 stage, solenoid-operated directional poppet valve - flow 1-2

SERIES 1 / CAPACITY: 60 L/min. / CAVITY: T-13A

snhy.com/DFCA

**TECHNICAL DATA** 

NOTE: DATA MAY VARY BY CONFIGURATION. SEE CONFIGURATION SECTION.

| Maximum Operating Pressure                | 350 bar             |
|-------------------------------------------|---------------------|
| Response Time - Typical                   | 30 ms               |
| Maximum Valve Leakage at 110 SUS (24 cSt) | 0,7 cc/min.@350 bar |
| Check Cracking Pressure                   | 3,5 bar             |
| Switching Frequency                       | 15000 cycles/hr     |
| Seal kit - Cartridge                      | Buna: 990310007     |
| Seal kit - Cartridge                      | Viton: 990310006    |

## **NOTES**

T-Control, C-Poppet

- Please verify cartridge clearance requirements when choosing a Sun manifold. Different valve controls and coils require different clearances.
- An additional 2.00 inches (50,8 mm) beyond the valve extension is needed for coil installation and removal.