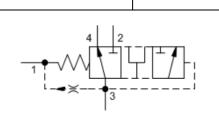

snhy.com/DSCY

<mark>sun</mark> hydraulics

MODEL

DSCY

This vent-to-shift diverter valve is a 2-position, 3-way cartridge that is normally open from port 3 to port 4. When port 1 is vented, the pressure differential between port 3 and port 1 exceeds the spring force causing the valve to shift, thereby connecting port 3 to port 2.