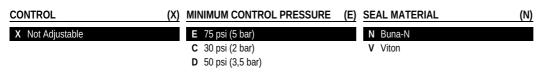

hydraulics

MODEL

DSCY



This vent-to-shift diverter valve is a 2-position, 3-way cartridge that is normally open from port 3 to port 4. When port 1 is vented, the pressure differential between port 3 and port 1 exceeds the spring force causing the valve to shift, thereby connecting port 3 to port 2.

## **TECHNICAL DATA**

NOTE: DATA MAY VARY BY CONFIGURATION. SEE CONFIGURATION SECTION.

| Maximum Operating Pressure | 350 bar                 |
|----------------------------|-------------------------|
| Nominal Vent Flow          | 0,38 L/min.             |
| Seal kit - Cartridge       | Buna: 990031007         |
| Seal kit - Cartridge       | Polyurethane: 990031002 |
| Seal kit - Cartridge       | Viton: 990031006        |

## **CONFIGURATION OPTIONS**

## Model Code Example: DSCYXEN