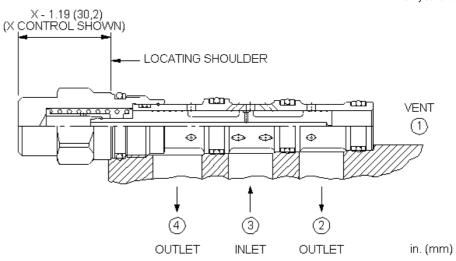

snhy.com/DSCY



<mark>sun</mark> hydraulics

MODEL

DSCY



This vent-to-shift diverter valve is a 2-position, 3-way cartridge that is normally open from port 3 to port 4. When port 1 is vented, the pressure differential between port 3 and port 1 exceeds the spring force causing the valve to shift, thereby connecting port 3 to port 2.

## **TECHNICAL DATA**

NOTE: DATA MAY VARY BY CONFIGURATION. SEE CONFIGURATION SECTION.

| Maximum Operating Pressure | 350 bar                 |
|----------------------------|-------------------------|
| Nominal Vent Flow          | 0,38 L/min.             |
| Seal kit - Cartridge       | Buna: 990031007         |
| Seal kit - Cartridge       | Polyurethane: 990031002 |
| Seal kit - Cartridge       | Viton: 990031006        |

## **CONFIGURATION OPTIONS**

## Model Code Example: DSCYXEN