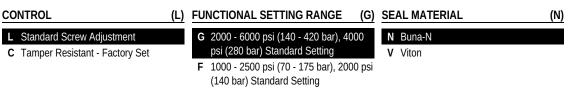

| 30 cc/min.       |
| Maximum Valve Leakage at Reseat                                   | 0,3 cc/min.      |
| Check Cracking Pressure                                           | 1,7 bar          |
| Adjustment - Number of Counterclockwise Turns to Increase Setting | 5                |
| Reseat                                                            | >85% of setting  |
| Locknut Hex Size                                                  | 15 mm            |
| Locknut Torque                                                    | 9 - 10 Nm        |
| Seal kit - Cartridge                                              | Buna: 990117007  |
| Seal kit - Cartridge                                              | Viton: 990117006 |

## **CONFIGURATION OPTIONS**

## Model Code Example: CAGGLGN