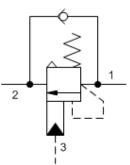

MODEL CAGG

snhy.com/CAGG

3-Port Atmospherically Referenced

3-Port Atmospherically Referenced, Non-adjustable

L - 3.74 (95,0) C - 3.97 (100,8) (L CONTROL SHOWN) C - 3.97 (100,8) (L CONTROL SH

Atmospherically vented counterbalance valves with pilot assist are meant to control an overrunning load. The check valve allows free flow from the directional valve (port 2) to the load (port 1) while a direct-acting, pilot-assisted relief valve controls flow from port 1 to port 2. Pilot assist at port 3 lowers the effective setting of the relief valve at a rate determined by the pilot ratio. Backpressure at port 2 does not affect the valve setting because the spring chamber is atmospherically referenced.

Other names for this valve include motion control valve and over-center valve.