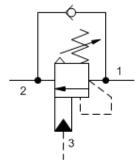

MODEL CAGG

snhy.com/CAGG

3-Port Atmospherically Referenced

3-Port Atmospherically Referenced, Non-adjustable

L - 3.74 (95,0) C - 3.97 (100,8) (L CONTROL SHOWN) C - 3.97 (100,8) (L CONTROL SH

Atmospherically vented counterbalance valves with pilot assist are meant to control an overrunning load. The check valve allows free flow from the directional valve (port 2) to the load (port 1) while a direct-acting, pilot-assisted relief valve controls flow from port 1 to port 2. Pilot assist at port 3 lowers the effective setting of the relief valve at a rate determined by the pilot ratio. Backpressure at port 2 does not affect the valve setting because the spring chamber is atmospherically referenced.

Other names for this valve include motion control valve and over-center valve.