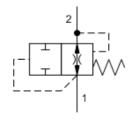

snhy.com/FQCA

<mark>sun</mark> hydraulics

MODEL

**FOCA** 

Flow fuse cartridges are used to maintain the position of a hydraulic actuator in the event of a hose or line break. The valve allows flow to and from the actuator but closes instantly if flow from the actuator exceeds the setting of the valve. NOTE: Because the valve responds so rapidly, it is sensitive to any transient flow above the valve setting.

## Model Code Example: FQCAXAN

 CONTROL
 (X)
 SETTING RANGE
 (A)
 SEAL MATERIAL
 (N)
 MATERIAL/COATING

 X Not Adjustable
 A Replaceable Orifice .5 - 6 gpm (2 - 23 L/min.)
 N Buna-N V Viton
 Standard Material/Coating /AP Stainless Steel, Passivated /LH Mild Steel, Zinc-Nickel