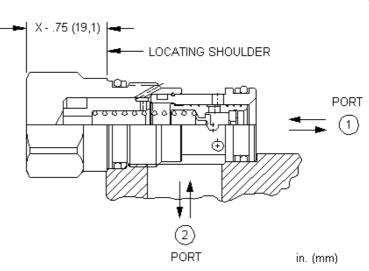

snhy.com/FQCA

<mark>sun</mark> hydraulics

MODEL

**FOCA** 

Flow fuse cartridges are used to maintain the position of a hydraulic actuator in the event of a hose or line break. The valve allows flow to and from the actuator but closes instantly if flow from the actuator exceeds the setting of the valve. NOTE: Because the valve responds so rapidly, it is sensitive to any transient flow above the valve setting.