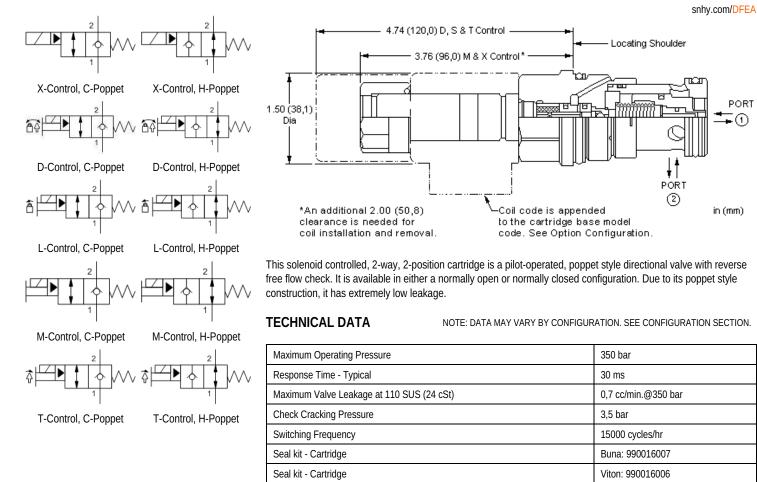

• Please verify cartridge clearance requirements when choosing a Sun manifold. Different valve controls and coils require different clearances.

• An additional 2.00 inches (50,8 mm) beyond the valve extension is needed for coil installation and removal.