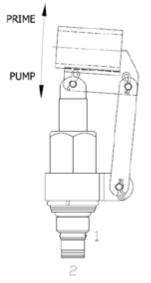

### OPERATION

The DE-HPB hand pump when pipe handle is lifted, primes thru port (1) and when pushed provides flow pressure to outlet port (2).