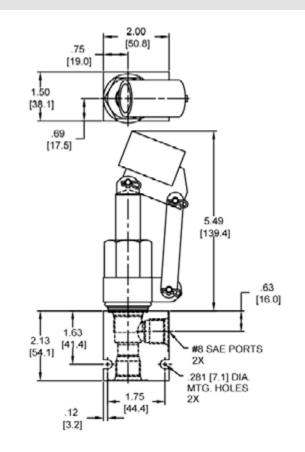

| DELTA 2W                        |
| Cavity Form Tool (Finishing)  | 40500000                        |
| Seal Kit                      | 21191200                        |

WARNING: the specifications/application data shown in our catalogs and data sheets are intended only as a general guide for the product described (herein). Any specific application should not be undertaken without independent study, evaluation, and testing for suitability.



4484 Boeing Drive Rockford, IL 61109 • USA • Phone +1 (815) 397-6628 • Fax +1 (815) 397-2526 mail: delta@delta-power.com • **www.delta-power.com** 

# TECNORD

Via Malavolti, 36 • 41122 Modena • ITALY • Phone +39 (059) 254895 • Fax +39 (059) 253512 mail: tecnord@tecnord.com • **www.tecnord.com**  W 7/2017

### DIMENSIONS





Body Weight: .47 lbs (21 kg)

### **ORDERING INFORMATION**



WARNING: the specifications/application data shown in our catalogs and data sheets are intended only as a general guide for the product described (herein). Any specific application should not be undertaken without independent study, evaluation, and testing for suitability.



W7/2017

4484 Boeing Drive Rockford, IL 61109 • USA • Phone +1 (815) 397-6628 • Fax +1 (815) 397-2526 mail: delta@delta-power.com • www.delta-power.com

## TECNORD

Via Malavolti, 36 • 41122 Modena • ITALY • Phone +39 (059) 254895 • Fax +39 (059) 253512 mail: tecnord@tecnord.com • www.tecnord.com