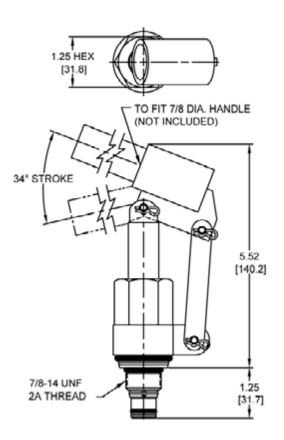

ty                        | DELTA 2W                        |
| Cavity Form Tool (Finishing)  | 40500000                        |
| Seal Kit                      | 21191200                        |

WARNING: the specifications/application data shown in our catalogs and data sheets are intended only as a general guide for the product described (herein). Any specific application should not be undertaken without independent study, evaluation, and testing for suitability.



4484 Boeing Drive Rockford, IL 61109 • USA • Phone +1 (815) 397-6628 • Fax +1 (815) 397-2526 mail: delta@delta-power.com • **www.delta-power.com** 

# TECNORD

Via Malavolti, 36 • 41122 Modena • ITALY • Phone +39 (059) 254895 • Fax +39 (059) 253512 mail: tecnord@tecnord.com • **www.tecnord.com**  W 7/2017

### DIMENSIONS





Body Weight: .47 lbs (21 kg)

### **ORDERING INFORMATION**



WARNING: the specifications/application data shown in our catalogs and data sheets are intended only as a general guide for the product described (herein). Any specific application should not be undertaken without independent study, evaluation, and testing for suitability.



W7/2017

4484 Boeing Drive Rockford, IL 61109 • USA • Phone +1 (815) 397-6628 • Fax +1 (815) 397-2526 mail: delta@delta-power.com • www.delta-power.com

## TECNORD

Via Malavolti, 36 • 41122 Modena • ITALY • Phone +39 (059) 254895 • Fax +39 (059) 253512 mail: tecnord@tecnord.com • www.tecnord.com