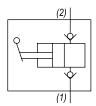

### HYDRAULIC SYMBOL

### OPERATION

The DE-HPB hand pump when pipe handle is lifted, primes thru port (1) and when pushed provides flow pressure to outlet port (2).