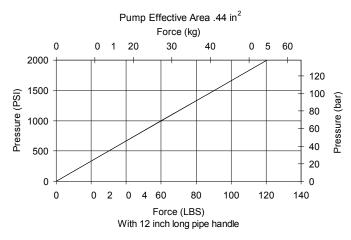

### PERFORMANCE

Actual Test Data (Cartridge Only)

This product is not intended as a load holding device. Linkage is not to be removed. 24" handle not supplied.