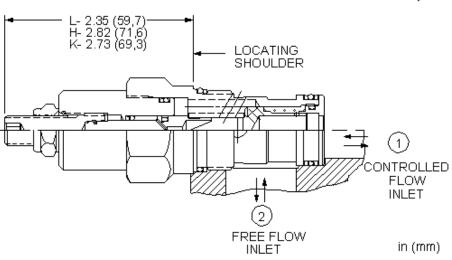

MODEL

snhy.com/NCEC

Needle valves with reverse-flow check are fully adjustable orifices used to regulate flow. They are infinitely adjustable from fully closed up to the maximum orifice diameter. An integral high-capacity check valve provides unrestricted flow from port 2 to port 1. They are not pressure compensated.

NOTES For Series 1 cartridges configured with an O control (panel mount handknob), a .75 in. (19 mm) diameter hole is required in the panel.