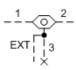

snhy.com/CSAX

The single ball shuttle connects the higher of two work ports to the signal or common port. The signal is sensed at port 3.