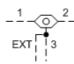

snhy.com/CSAX

The single ball shuttle connects the higher of two work ports to the signal or common port. The signal is sensed at port 3.