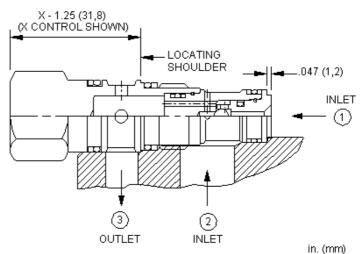

snhy.com/CSAX

The single ball shuttle connects the higher of two work ports to the signal or common port. The signal is sensed at port 3.