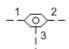

snhy.com/CSAX

The single ball shuttle connects the higher of two work ports to the signal or common port. The signal is sensed at port 3.